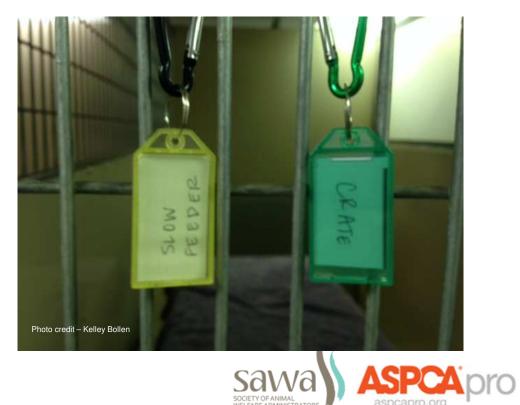

|               |                               |               |               |                                |                               | Photo credit - Kelley Bo          |





C

aspcapro.org

SOCIETY OF ANIMAL WELFARE ADMINISTRATORS

#### **Tagging Cages**



## **MONITOR your Program**

- Critically important!
- Ensures that your efforts are benefiting the animals
- Include all 4 steps
  - 1. OBSERVE
  - 2. RECORD
  - 3. REVIEW
  - 4. ADJUST



#### **Assess on INDIVIDUAL Level**







# Is the animal utilizing the enrichment?







#### Is the animal interacting with/responding to the enrichment in a positive manner?







34 @ASPCA® All rights reserved

# Is the animal exhibiting healthy social behavior with humans?







# Is the animal exhibiting healthy social behavior with conspecifics?







#### How are the enrichment items and activities affecting the animals behavior?







# Is the enrichment unsafe or causing harm?



8 Photo credit - Kelle