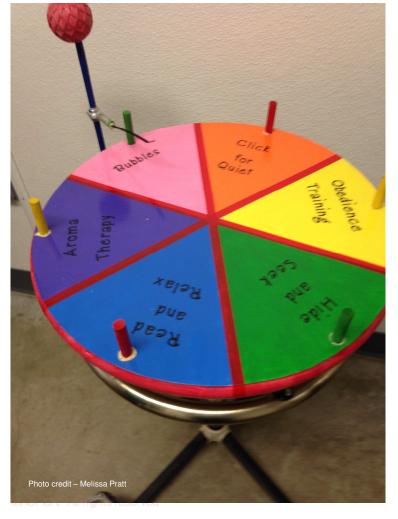

#### Keep Track -Enrichment Notebooks

#### Keep Track – Enrichment Boards

| MON           | Tues              | Hed             | Thur            | Fri                   | Sat              | SUN            | Buddy Lis                                 |
|---------------|-------------------|-----------------|-----------------|-----------------------|------------------|----------------|-------------------------------------------|
| Bouls         | Paper<br>Dags     | Bouls           | Bow/s           | Bouls                 | New<br>Popur     | Bouls          | Sen-<br>Hurcon-<br>Ginger-<br>Los Cheddar |
| Newspaper     | Bouls             | Paper<br>Bogg   | Bouls           | Riper<br>Bogs         | Bouls            | Paper<br>Bags  | Melissa Jads<br>Migran Tila<br>Denn-Blue  |
|               | H                 |                 |                 |                       |                  | -              | Shauts Star                               |
| Sea4<br>Press | Sept.4<br>Marriel | Secto<br>Insta  | Soca<br>weather | Sa(4<br>marjat        | scat<br>music    | Solt<br>multic | Erica-Alvin<br>Heather<br>Gabby           |
| Bottles       |                   | Stab)<br>Verigs | Paper<br>Tubes  | Chich<br>Egy<br>Quiet | Kong<br>Walklers | Boxes          | nere-<br>Megan C:                         |
| Change        | Ken               | Com             | Keep            | Change                | Keep             | Keep           |                                           |