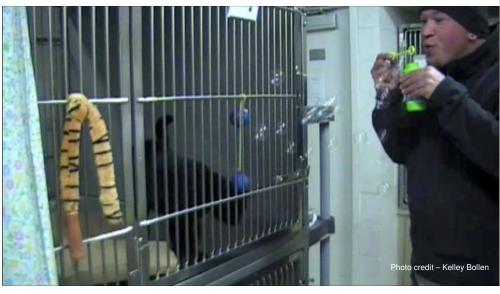

# Is the enrichment unsafe or causing harm?

8 Photo credit - Kelley Bollen

Things to look for to ensure that the animals are well-adjusted and that their behavioral needs are being satisfied: