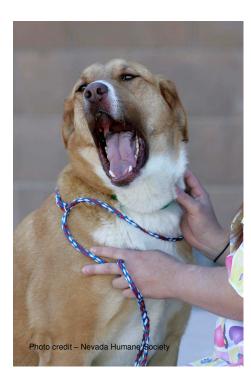

#### **Displacement Behaviors**

- Stress signals
  - yawning
  - lip licking
  - tongue flicks

#### **Stress Signals to Look for**