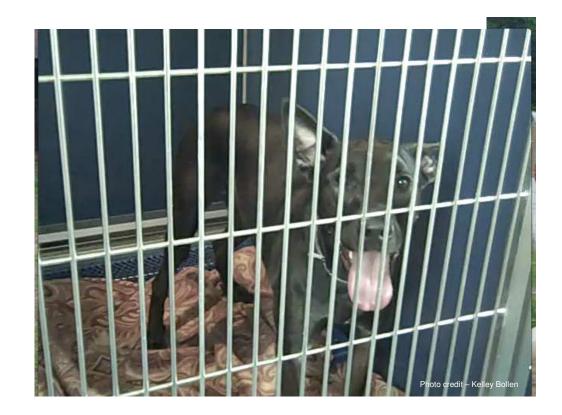

#### Panting, Trembling

#### **Displacement Behaviors**

- Stress signals
  - yawning
  - lip licking
  - tongue flicks