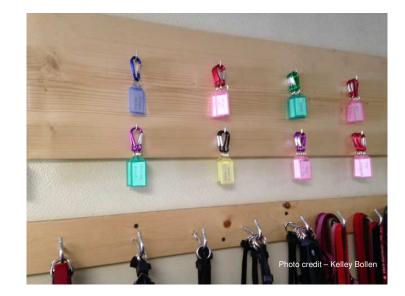

|               |                               |               |               |                                |                               | Photo credit - Kelley Bo          |





C

aspcapro.org

SOCIETY OF ANIMAL WELFARE ADMINISTRATORS

#### **Tagging Cages**



## **MONITOR your Program**

- Critically important!
- Ensures that your efforts are benefiting the animals
- Include all 4 steps
  - 1. OBSERVE
  - 2. RECORD
  - 3. REVIEW
  - 4. ADJUST



#### **Assess on INDIVIDUAL Level**







# Is the animal utilizing the enrichment?







#### Is the animal interacting with/responding to the enrichment in a positive manner?







34 @ASPCA® All rights reserved

# Is the animal exhibiting healthy social behavior with humans?







# Is the animal exhibiting healthy social behavior with conspecifics?







#### How are the enrichment items and activities affecting the animals behavior?







# Is the enrichment unsafe or causing harm?



8 Photo credit - Kel