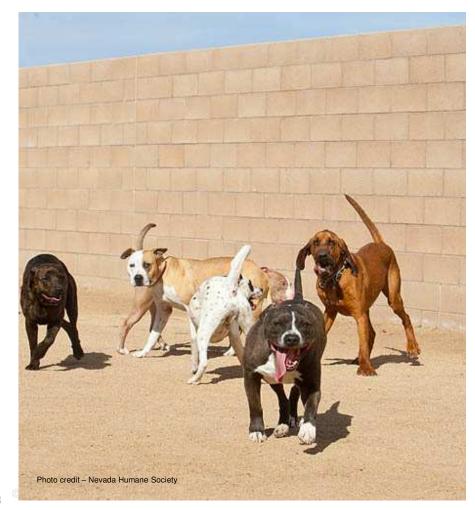

# Is the animal exhibiting healthy social behavior with conspecifics?

#### **Sociable with Other Animals**