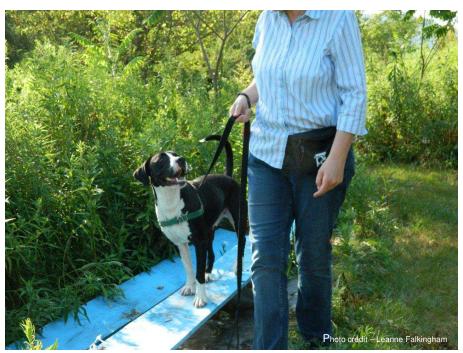

#### **Incorporate into Daily Routine**

- Feed in feeder puzzles instead of bowls
- Play soothing music while you clean
- Add soft bedding to the cleaned cage
- Hand out toys or chew items after cage is clean
- Spray a scent before you leave the room
- On a walk allow sniffing, ask for a sit, say hi to another dog, greet a new person, play for a bit.