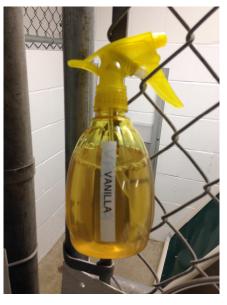

#### **Incorporate into Daily Routine**

- Feed in feeder puzzles instead of bowls
- Play soothing music while you clean
- Add soft bedding to the cleaned cage
- Hand out toys or chew items after cage is clean
- Spray a scent before you leave the room
- On a walk allow sniffing, ask for a sit, say hi to another dog, greet a new person, play for a bit.

#### **Daily Check List for Each Kennel**

| and the second se | Monday        | Tuesday                       |               |               |                                |                               | ACR                               |
|-----------------------------------------------------------------------------------------------------------------------------------------------------------------------------------------------------------------------------------------------------------------------------------------------------------------------------------------------------------------------------------------------------------------------------------------------------------------------------------------------------------------------------------------------------------------------------------------------------------------------------------------------------------------------------------------------------|---------------|-------------------------------|---------------|---------------|--------------------------------|-------------------------------|-----------------------------------|
|                                                                                                                                                                                                                                                                                                                                                                                                                                                                                                                                                                                                                                                                                                     | Yard Time:    | Yard Time                     | Wednesday     | Thursday      |                                |                               |                                   |
|                                                                                                                                                                                                                                                                                                                                                                                                                                                                                                                                                                                                                                                                                                     | Scent (Lemon) | Scent: (Vanil)                | Yard Time:    | Yard Time:    | Friday                         | Saturday                      | Sunday                            |
| 58 C                                                                                                                                                                                                                                                                                                                                                                                                                                                                                                                                                                                                                                                                                                | C4Q:1 2 3.1/  | CAO:1                         | Scent: (Alm)  | Scent (Lemon) |                                | Yard Time:                    | Yard Time:                        |
|                                                                                                                                                                                                                                                                                                                                                                                                                                                                                                                                                                                                                                                                                                     | Frozen Treat: | C4Q:1. 2 3.                   | C4Q:1. 2. 3.  | C4Q:1. 2. 3.  | Scent: (Vanil)                 | Scent: (Alm)                  | Scent: (Vanil)                    |
|                                                                                                                                                                                                                                                                                                                                                                                                                                                                                                                                                                                                                                                                                                     | Wobble Kong:  | Frozen Treat:                 | Frozen Treat: | Frozen Treat: | C4Q:1. 2. 3.                   | C4Q:1. 2. 3.                  | C4Q:1. 2. 3.                      |
|                                                                                                                                                                                                                                                                                                                                                                                                                                                                                                                                                                                                                                                                                                     |               | Frozen Food                   | Wobble Kong:  | Frozen Food:  | Frozen Treat:                  | Frozen Treat:                 | Frozen Treat:                     |
|                                                                                                                                                                                                                                                                                                                                                                                                                                                                                                                                                                                                                                                                                                     | Yard Time:    | Yard Time                     | Yard Time:    | Yard Time:    | Wobble Kong:                   | Frozen Food:                  | Wobble Kong:                      |
| KENNEL                                                                                                                                                                                                                                                                                                                                                                                                                                                                                                                                                                                                                                                                                              | Scent (Lemon) | Scent: (Vanil)                | Scent: (Alm)  | Scent (Lemon) | Yard Time:                     | Yard Time:                    | Yard Time:                        |
| 59                                                                                                                                                                                                                                                                                                                                                                                                                                                                                                                                                                                                                                                                                                  | C4Q:122 3.    | C4Q:1 2 3.                    | C4Q:1. 2. 3.  | C4Q:1. 2. 3.  | Scent: (Vanil)<br>C4Q:1. 2. 3. | Scent: (Alm)                  | Scent: (Vanil)                    |
|                                                                                                                                                                                                                                                                                                                                                                                                                                                                                                                                                                                                                                                                                                     | Frozen Treat: | Frozen Treat:                 | Frozen Treat: | Frozen Treat: | Frozen Treat:                  | C4Q:1. 2. 3.                  | C4Q:1. 2. 3.                      |
|                                                                                                                                                                                                                                                                                                                                                                                                                                                                                                                                                                                                                                                                                                     | Wobble Kong:  | Frozen Food                   | Wobble Kong:  | Frozen Food:  | Wobble Kong:                   | Frozen Treat:<br>Frozen Food: | Frozen Treat:<br>Wobble Kong:     |
|                                                                                                                                                                                                                                                                                                                                                                                                                                                                                                                                                                                                                                                                                                     | Yard Time:    | Yard Time.                    | Yard Time:    | Yard Time:    | Yard Time:                     | Yard Time:                    | Yard Time:                        |
| VENINE                                                                                                                                                                                                                                                                                                                                                                                                                                                                                                                                                                                                                                                                                              | Scent (Lemon) | Scent: (Vanil)                | Scent: (Alm)  | Scent (Lemon) | Scent: (Vanil)                 | Scent: (Alm)                  | Scent: (Vanil)                    |
| KENNEL                                                                                                                                                                                                                                                                                                                                                                                                                                                                                                                                                                                                                                                                                              | C4Q:1 2. 3.   | C4Q:1. 2. 3.                  | C4Q:1. 2. 3.  | C4Q:1. 2. 3.  | C4Q:1. 2. 3.                   | C4Q:1. 2. 3.                  | C4Q:1. 2. 3.                      |
| 60                                                                                                                                                                                                                                                                                                                                                                                                                                                                                                                                                                                                                                                                                                  | Frozen Treat: | Frozen Treat:                 | Frozen Treat: | Frozen Treat: | Frozen Treat:                  | Frozen Treat:                 | Frozen Treat:                     |
|                                                                                                                                                                                                                                                                                                                                                                                                                                                                                                                                                                                                                                                                                                     | Wobble Kong:  | Frozen Food:                  | Wobble Kong:  | Frozen Food:  | Wobble Kong:                   | Frozen Food:                  | Wobble Kong:                      |
|                                                                                                                                                                                                                                                                                                                                                                                                                                                                                                                                                                                                                                                                                                     |               | Yard Time:                    | Yard Time:    | Yard Time:    | Yard Time:                     | Yard Time:                    | Yard Time:                        |
|                                                                                                                                                                                                                                                                                                                                                                                                                                                                                                                                                                                                                                                                                                     | Yard Time:    |                               | Scent: (Alm)  | Scent (Lemon) | Scent: (Vanil)                 | Scent: (Alm)                  | Scent: (Vanil)                    |
| KENNEL                                                                                                                                                                                                                                                                                                                                                                                                                                                                                                                                                                                                                                                                                              | Scent (Lemon) | Scent: (Vanil)                | C4Q:1. 2. 3.  | C4Q:1. 2. 3.  | C4Q:1. 2. 3.                   | , C4Q:1. 2. 3.                | C4Q:1. 2. 3.                      |
|                                                                                                                                                                                                                                                                                                                                                                                                                                                                                                                                                                                                                                                                                                     | C4Q:1 2. 3.   | C4Q:1. 2. 3.                  | Frozen Treat: | Frozen Treat: | Frozen Treat:                  | Frozen Treat:                 | Frozen Treat:                     |
| 61                                                                                                                                                                                                                                                                                                                                                                                                                                                                                                                                                                                                                                                                                                  | Frozen Treat: | Frozen Treat:                 |               | Frozen Food:  | Wobble Kong:                   | Frozen Food:                  | Wobble Kong:                      |
|                                                                                                                                                                                                                                                                                                                                                                                                                                                                                                                                                                                                                                                                                                     | Wobble Kong:  | Frozen Food:                  | Wobble Kong:  | Yard Time:    | Yard Time:                     | Yard Time:                    | Yard Time:                        |
|                                                                                                                                                                                                                                                                                                                                                                                                                                                                                                                                                                                                                                                                                                     | Yard Time:    | Yard Time:                    | Yard Time:    | Scent (Lemon) | Scent: (Vanil)                 | Scent: (Alm)                  | Scent: (Vanil)                    |
|                                                                                                                                                                                                                                                                                                                                                                                                                                                                                                                                                                                                                                                                                                     | Scent (Lemon) | Scent: (Vanil)                | Scent: (Alm)  | Frozen Treat: | Frozen Treat:                  | Frozen Treat:                 | Frozen Treat:                     |
| KEININEL                                                                                                                                                                                                                                                                                                                                                                                                                                                                                                                                                                                                                                                                                            | Scent (Lemon) | Frozen Treat:                 | Frozen Treat: | Frozen Food:  | Wobble Kong:                   | Frozen Food:                  | Wobble Kong:                      |
| 62                                                                                                                                                                                                                                                                                                                                                                                                                                                                                                                                                                                                                                                                                                  | Frozen Treat: | Frozen Food:                  | Wobble Kong:  | Yard Time:    | Yard Time:                     | Yard Time:                    | Yard Time:                        |
| 0                                                                                                                                                                                                                                                                                                                                                                                                                                                                                                                                                                                                                                                                                                   | Wobble Kong:  | Yard Time:                    | Yard Time:    |               | Scent: (Vanil)                 | Scent: (Alm)                  | Scent: (Vanil)<br>3. C4Q:1. 2. 3. |
| Yard                                                                                                                                                                                                                                                                                                                                                                                                                                                                                                                                                                                                                                                                                                | Yard Time: 🗸  | Scent: (Vanil)                | Scent: (Alm)  | Scent (Lemon) |                                | C4Q:1. 2.                     | 3. C4Q:1. 2. 5.<br>Frozen Treat:  |
|                                                                                                                                                                                                                                                                                                                                                                                                                                                                                                                                                                                                                                                                                                     | Scent (Lemon) |                               | C4Q:1. 2. 3.  | C4Q:1. 2. 3.  | Frozen Treat:                  | Frozen Treat:                 | Wobble Kong:                      |
| KENNEL                                                                                                                                                                                                                                                                                                                                                                                                                                                                                                                                                                                                                                                                                              | C4Q:1 2. 3.   | 1640.1.                       | Frozen Treat: | Frozen Treat: | Wobble Kong:                   | Frozen Food:                  | Yard Time:                        |
| 63                                                                                                                                                                                                                                                                                                                                                                                                                                                                                                                                                                                                                                                                                                  | Frozen Treat: | IFI02en nea                   | Wobble Kong:  | Frozen Food:  | Yard Time:                     | Yard Time:                    | Scent: (Vanil)                    |
|                                                                                                                                                                                                                                                                                                                                                                                                                                                                                                                                                                                                                                                                                                     | Flozen floang | Frozen Food:                  | Yard Time:    | Yard Time:    | Scent: (Vanil)                 | Scent: (Alm)                  | 1 - 1 - 2 - 2                     |
|                                                                                                                                                                                                                                                                                                                                                                                                                                                                                                                                                                                                                                                                                                     | Wobble Kong:  | Yard Time:                    |               | Scent (Lemon) | 1                              | . C4Q:1. 2.                   | Troat'                            |
|                                                                                                                                                                                                                                                                                                                                                                                                                                                                                                                                                                                                                                                                                                     | Yard Time:    | Scent: (Vanil)                | Scent: (Alm)  | C4Q:1. 2. 3.  | (40.1. 2. s                    | IFIOZEII IICas                | . Luchtle Kong.                   |
|                                                                                                                                                                                                                                                                                                                                                                                                                                                                                                                                                                                                                                                                                                     | Coont (Lemon) | C4Q:1 2 3.                    | C4Q:1. 2. 3.  | Frozen Treat: | IFrozen near                   | Frozen Food                   | WODDIE KONS.                      |
|                                                                                                                                                                                                                                                                                                                                                                                                                                                                                                                                                                                                                                                                                                     | C4Q:1. 2. 3.  | L4U.1 Troat                   | Frozen Treat: | Frozen Food:  | Wobble Kong:                   |                               | 11/12/12/22/24                    |
| 64                                                                                                                                                                                                                                                                                                                                                                                                                                                                                                                                                                                                                                                                                                  | Frozen Treat: | Frozen Treat:<br>Frozen Food: | Wobble Kong:  | FIOZente      |                                |                               |                                   |
| 04                                                                                                                                                                                                                                                                                                                                                                                                                                                                                                                                                                                                                                                                                                  |               |                               |               |               |                                |                               | Photo credit - Kelley Bo          |