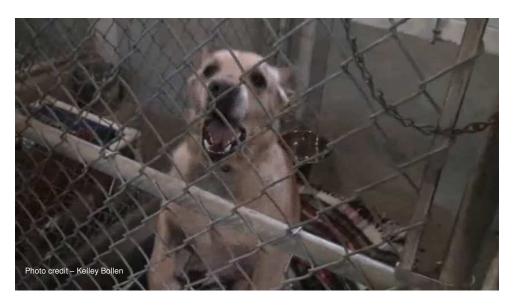

#### **Barrier Frustration**

#### **Barrier Aggression**

#### **Compulsive Behaviors**

• Repetitive spinning, pacing, jumping,

• Patterned movements (stereotypies)

• Excessive, self-injurious grooming

Excessive vocalizations