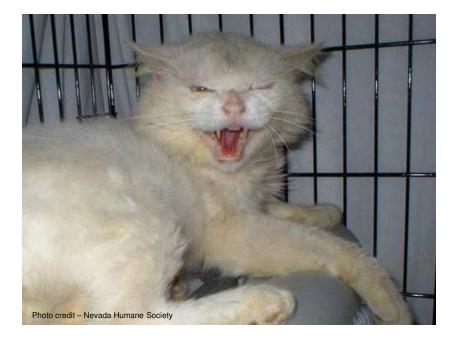

#### Hostile Interactions with People or Other Animals

#### **Barrier Aggression**

### Body Language Indicating Fear or Anxiety

- Tense muscles
- Crouched posture
- Wide eyes
- Flattened ears
- Tucked or lowered tail