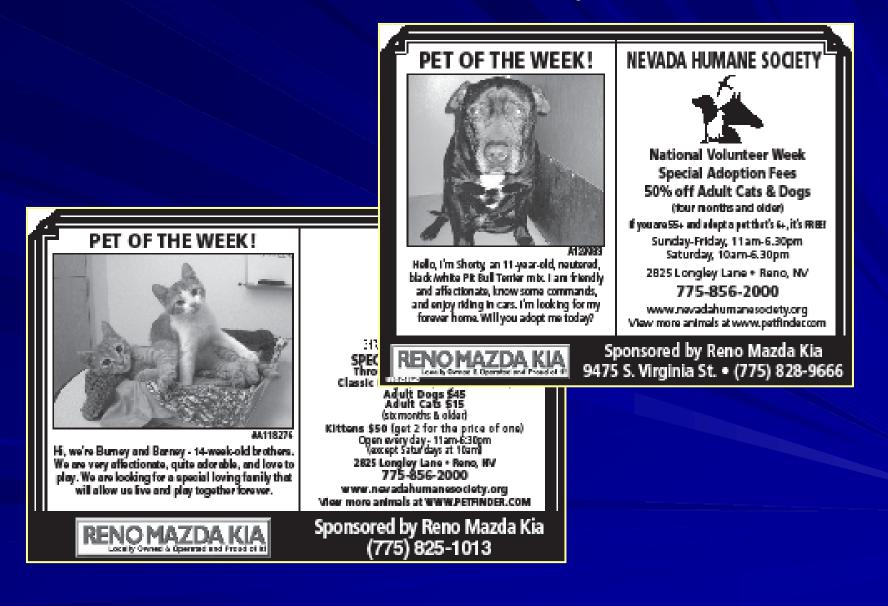

# Highlight Individual Pets

### **Highlight Individual Pets**

\$\$\$ "Won't you
look over this cat
named Clover,
Who's been
overlooked
before?" \$\$\$

- John Sandler, NHS volunteer, inspired by tune "I'm Looking Over a Four-Leaf Clover"