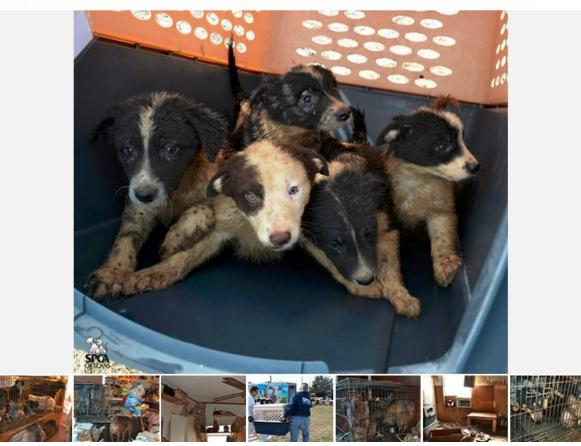

SPCA of Texas Posted by Abigail Monico [?] • March 5 🛞

#### BREAKING: SPCA of Texas Seizes 89 Cruelly Treated Animals (11 photos)

This morning, under the authority of the Hunt County Constable's Office, the SPCA of Texas seized and took custody of 57 dogs, 26 cats, five puppies and one kitten - all cruelly confined - from a property in Royse City. (www.spca.org/news)

To help provide care to these animals and support the SPCA of Texas' rescue efforts, please visit www.spca.org/helptheanimals. - at SPCA of Texas.

Cheveanna Sandidge Lol Like · Reply · February 28, 2013 at 12:10pm Rules for the cat 0 The cat is not allowed on the 0 furniture. Alright, the cat can go on the furniture, but NOT the kitchen homes! counter. OK, the cat can go on the kitchen to a T! counter too, just not when I'm preparing food. Deal? Fine... The cat can go wherever it wants, whenever it wants, as long as it doesn't swat me in the face at 5:30 in the morning demanding to be fed. 0 The cat will be fed at 5:30 in the morning. SPCA IORNHASDARCOROR COH 😹 🕻 🏯