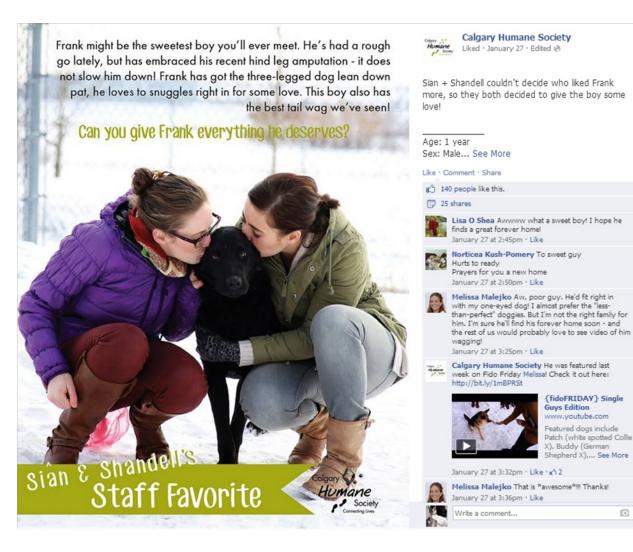

les 30 feet above the American River next to the water treatment plant? Officer Shaw to the rescue, that's what! Big props to the City of Sacramento Department of Transportation-Lighting Crew for loaning us their bucket truck. These pictures tell an incredible story of doing whatever it takes to save another one! This lucky owl is doing fine and on his way to wildlife rescue! High wings please!

City of Sacramento, Public Information





Legacy Boxer Rescue - Knows their niche



Legacy Boxer Rescue 20 hrs - Edited - @

Virginia Woof, Female, Rescued by Legacy January 2015.



Like · Comment · Share · 🖧 4,478 🖓 109 🖧 127



Legacy Foster Zak has come a long way since we rescued him! Go Zak!



Like - Comment - Share - ௴ 15,556 ♀ 570 ₺ 531



# Calgary Humane: It's okay to play favorites





## And build relationships with them!



SPCA of Texas Posted by Abigail Monico [?] December 2, 2014 · Edited · @

This #TransformationTuesday, meet Goffy. He was brought in by the SPCA of Texas Rescue & Investigations team on Halloween, and his condition was a scary sight. The 1-year-old Pibble was skin & bones, covered in fight wounds and crawling with fleas. It was evident Goffy hadn't been shown much human kindness in his young life, but as soon as he met our vet staff, his tail wagged & he rested his head... See More

| Like · C   | Comment                                                     | Share                                                                                                       |                                                    | ×                |
|-------