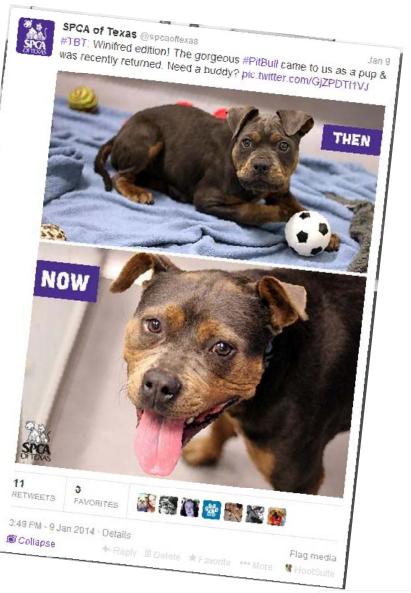

SPCA of Texas @spcaoftexas #ThrowbackThursday Winifred, a #pit #bull #terrier looking 4 a #foreverhome. #adopt today! #tbt #dallas #dog pic.twitter.com/OLHjaknqYm

#### SPCA of Texas @spcaoftexas

#TBT: Winifred edition! The gorgeous #PitBull came to us as a pup & was recently returned. Need a buddy? pic.twitter.com/GjZPDTI1VJ

Jan 9