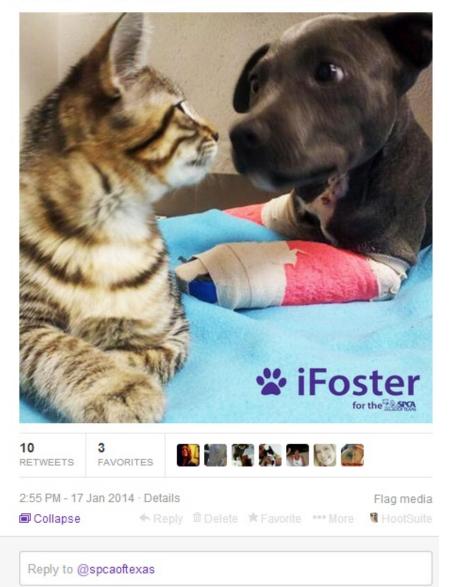

SPCA of Texas @spcaoftexas Jan 17 Can't adopt, but want to help animals in 2014? Consider fostering! #ifosterfriday spca.org/foster pic.twitter.com/JUtyNSOaWO

© 2015 ASPCA<sup>®</sup>. All Rights Reserved.