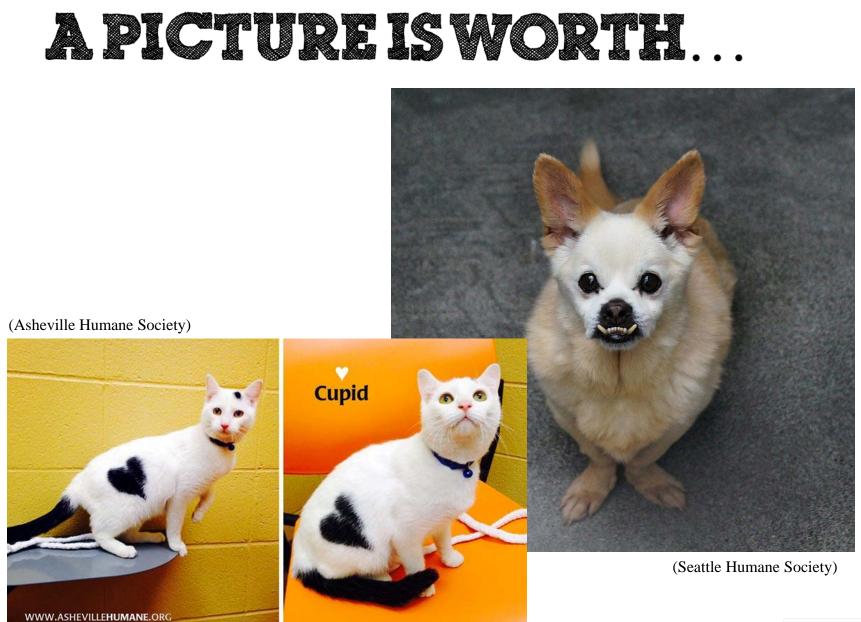

# Make the experience different

Age 25 to 34, 29.7% of users, is the most common age bracket. The fastest growing demographic on Twitter is the 55-64 age bracket. 90% of Instagram users are under the age of 35.

# Twitter is all about what you say \$ how you say it.

# Instagram tells your story through pictures.

ASPCApro.org