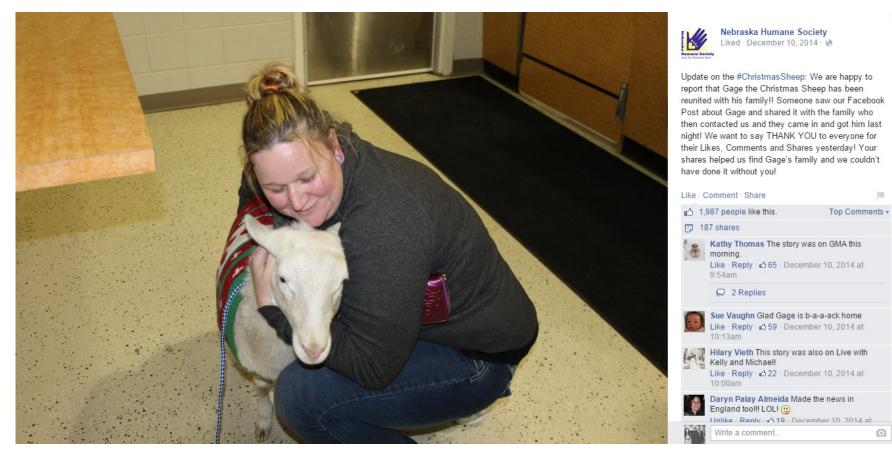

Here's something we don't see every day! Over the weekend this sheep was found wandering the streets of Omaha spreading Christmas Cheer in his holiday sweater! Animal Control was called and brought him in. If you're missing a sheep that enjoys wearing Christmas Sweaters he's here at NHS. He's not currently available for adoption, but we'll let people know when he'll be available. #ChristmasSheep