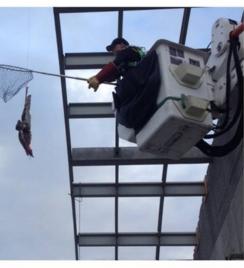

## Front Street Animal Shelter: Heroes in action

Front Street Animal Shelter - City of Sacramento Liked · November 29, 2014 · @ ×

FREE WILLY! SHARE!

What happens when a Great Horned Owl gets tangled up in fishing line and dangles 30 feet above the American River next to the water treatment plant? Officer Shaw to the rescue, that's what! Big props to the City of Sacramento Department of Transportation-Lighting Crew for loaning us their bucket truck. These pictures tell an incredible story of doing whatever it takes to save another one! This lucky owl is doing fine and on his way to wildlife rescue! High wings please!