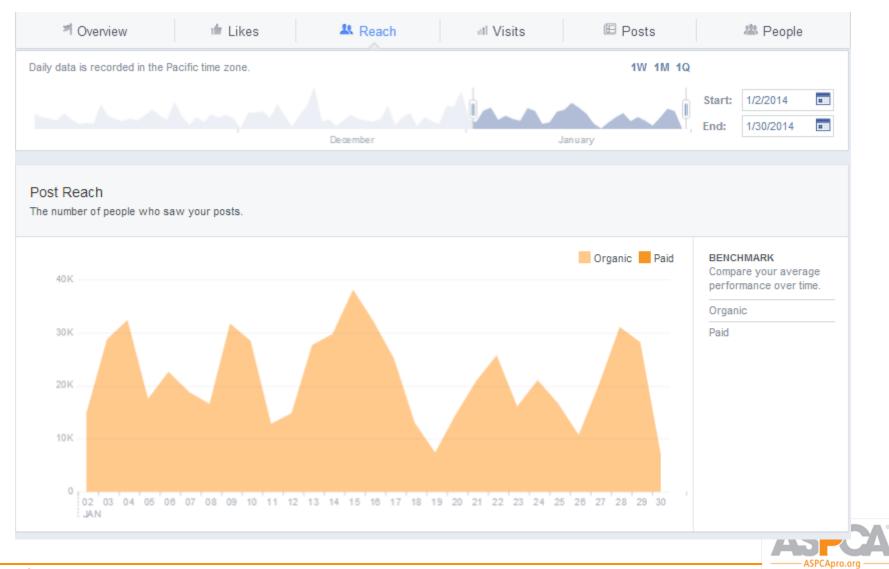

him. He is nearly bald, covered in mange & scabs and very skinny, but thanks to your support he's now on the road to recovery. We gave him the name Romeo for his loving heart. He's in such discomfort, yet greets us with tail wags, hugs & gentle kisses. Romeo knows his life is changing, but we need your help to provide him with the extensive medical treatment he needs! Thanks to an anonymous donor, your gift will be matched now until the end of the year to go twice as far. Please make a matched donation at www.spca.org/romeo and SHARE to help Romeo heal!



Like · Comment · Share · Hootlet · 🔥 3,908 💭 286 🗊 596

# Actions Clicks CTR Impressions 7,571 Total Actions? 3,383 Post Likes? 3,052 Page Photo Views? 418 Post Shares? 718 Other Actions? See full actions report



## FACEBOOKINSIGHTS







#### Net Likes: What Changed

Likes - unlikes = net likes





| <b>M</b> O                           | verview                 | 🗯 Likes                                                    | A Reach                                  | i, | ati | Visits | E Posts      | A People          |
|--------------------------------------|-------------------------|------------------------------------------------------------|------------------------------------------|----|-----|--------|--------------|-------------------|
| 01/30/2014<br>10:40 am               | Get read<br>#Throwb     | y to say "Aww" at this<br>backThursday photo! Victo        | or came to us                            |    | 0   | 3.1К   | 221<br>162   | 📢 Boost 🗸         |
| 01/29/201 <mark>4</mark><br>7:15 pm  | It's Walk<br