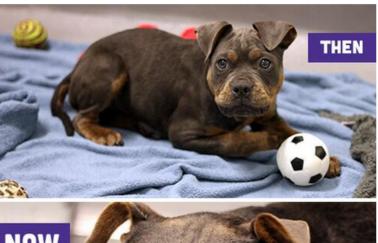

## And build relationships with them!

SPCA of Texas Posted by Abigail Monico [?] December 2, 2014 · Edited · @

This #TransformationTuesday, meet Goffy. He was brought in by the SPCA of Texas Rescue & Investigations team on Halloween, and his condition was a scary sight. The 1-year-old Pibble was skin & bones, covered in fight wounds and crawling with fleas. It was evident Goffy hadn't been shown much human kindness in his young life, but as soon as he met our vet staff, his tail wagged & he rested his head... See More