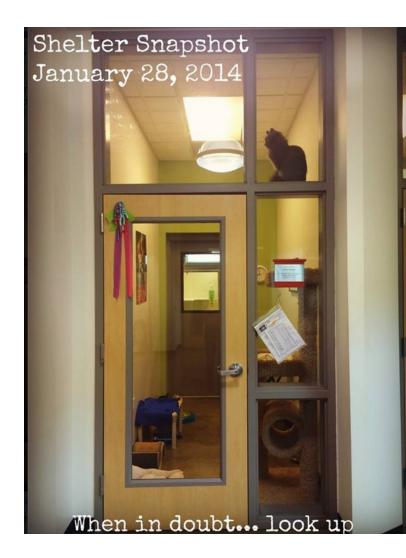

s and post as the Page, create ads, see which admin created a post or comment, and view insights.



×

×

×

×

×

# And build relationships with them!



The Humane Society of Utah Liked · April 8, 2014 · @

According to our friends over at the Animal Rescue League of Iowa today is Dog Farting Awareness Day. Tag your photos #dfad and share your stories on how you have been affected by this issue.

# Like - Comment - Share S 530 people like this. 2.253 shares View previous comments 6 of 144 Singer State View previous comments 6 of 144 Singer State 6 of 144 Singer Stat

## DECEMBER 2ND IS Celebrate Shelter Pets Day!





Change Date



1 70 charac



## What sets your organization apart from the pack? (pun intended)

Use great ideas <u>wisely</u>!



## And build relationships with them!





Sherpa has a room to herself and still manages to find this to be her favorite spot! At 10 years-old this beautiful, long-haired, petite girl is looking for a home. She previously lived with another cat and depending on the dog, may be able to make friends

 $\simeq$ 

Don't forget about our senior adoption promotion for all seniors over 65 years of age. We will waive the adoption fee on animals over one-year-old! http://www.sspca.org/adopt/meet-adoptable-pets/ cats/





## And build relationships with them!

## SOPHIE DESTINY HONEY RAVEN CEGRIS "Cuddly and adorable!" IN ADOPTION NOW We've been making FETCH happen for years!!!



Nebraska Humane Society

Liked · April 30, 2014 · @



## Front Street Animal Shelter: Heroes in action









Front Street Animal Shelter - City of Sacram