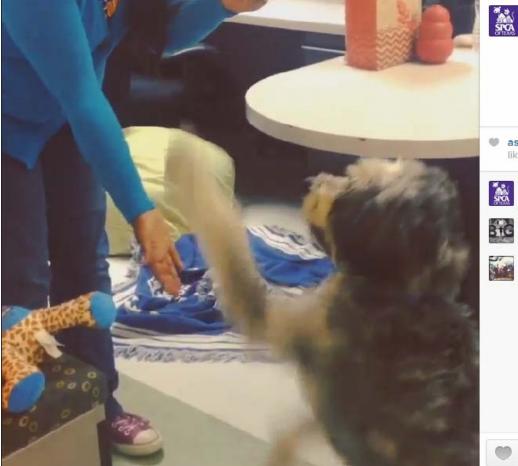

### spcatexas

1 week ago

Charlie, a 9-year-old #bearded collie, is one smart, shaggy dog! Watch his tricks! #spcatexas #spcaoftexas #whosaysshelterdogsaresecondbest #smartypants #teacherspet #collie #shaggydogs#dogsofig #dogsofinstagram