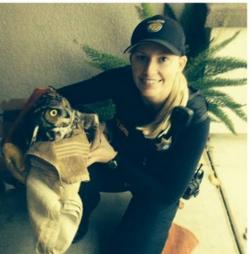

## Front Street Animal Shelter: Heroes in action

Front Street Animal Shelter - City of Sacramento Liked · November 29, 2014 · @ ×

FREE WILLY! SHARE!

What happens when a Great Horned Owl gets tangled up in fishing line and dangles 30 feet above the American River next to the water treatment plant? Officer Shaw to the rescue, that's what! Big props to the City of Sacramento Department of Transportation-Lighting Crew for loaning us their bucket truck. These pictures tell an incredible story of doing whatever it takes to save another one! This lucky owl is doing fine and on his way to wildlife rescue! High wings please!

City of Sacramento, Public Information

Legacy Boxer Rescue - Knows their niche

Legacy Boxer Rescue 20 hrs - Edited - @

Virginia Woof, Female, Rescued by Legacy January 2015.

Like · Comment · Share · 🖧 4,478 🖓 109 🖧 127