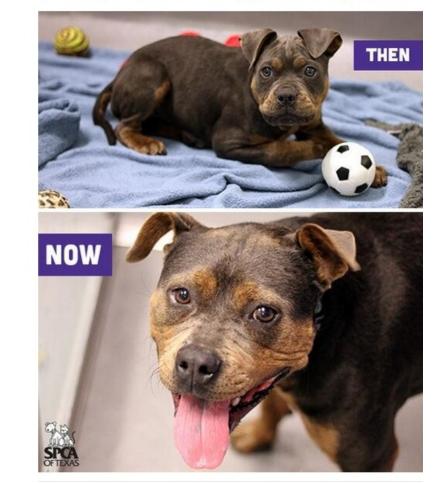

SPCA of Texas @spcaoftexas #ThrowbackThursday Winifred, a #pit #bull #terrier looking 4 a #foreverhome. #adopt today! #tbt #dallas #dog pic.twitter.com/OLHjaknqYm

#### SPCA of Texas @spcaoftexas

#TBT: Winifred edition! The gorgeous #PitBull came to us as a pup & was recently returned. Need a buddy? pic.twitter.com/GjZPDTI1VJ

Jan 9