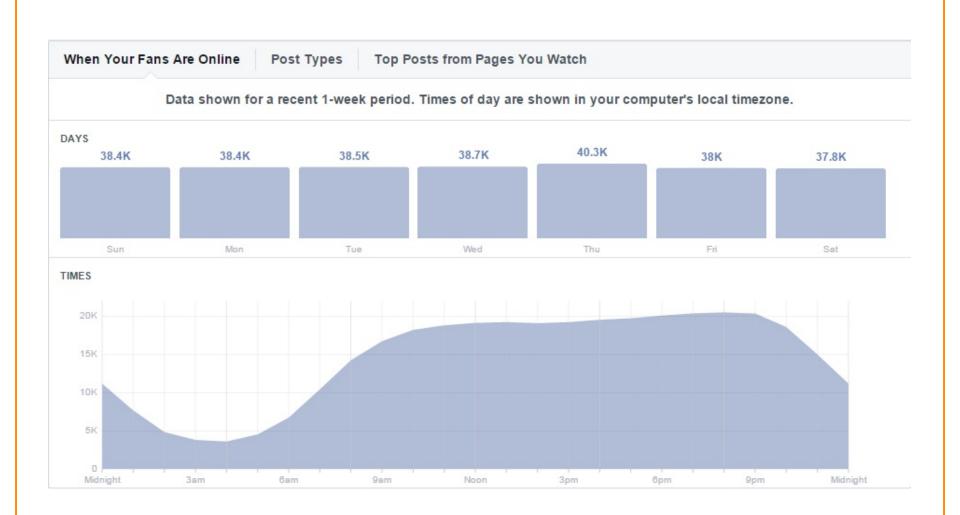

| feel about                               | 6  | 0   | 14.4K  | 1.9K<br>755  | ¶l Boost ∨        |
| 01/27/201 <mark>4</mark><br>4:05 pm  | "Your ey<br>Denim is    | ves are gorgeous! They lo<br>an extra-large puppy look     | ok like meatballs!"<br>ling for a extra- | 6  | ø   | 10.8K  | 811<br>571   | ¶l Boost ∨        |
| 01/27/2014<br>2:06 pm                |                         | e Adoption Pavilion at Nor<br>his time every single morr   |                                          | 6  | 0   | 7.5K   | 982<br>561   | ¶l Boost ∨        |
| 01/27/2014<br>11:40 am               |                         | onday! We hope you all h<br>d! Cricket & Crystal sure d    |                                          | 6  | 0   | 5.4K   | 116          | ¶l Boost ∽        |











| f | Search | for | people, | places | and | things |
|---|--------|-----|---------|--------|-----|--------|
|   |        |     | 1 1     |        |     |        |

Q

🤽 💭 🛞 Home 🖬 Abigail 🖴 🏶

| SPCA of Texas              |                                                                                                                                                                 | ∢ View Page |
|----------------------------|-----------------------------------------------------------------------------------------------------------------------------------------------------------------|-------------|
| Page Info Settings Admi    | n Roles More