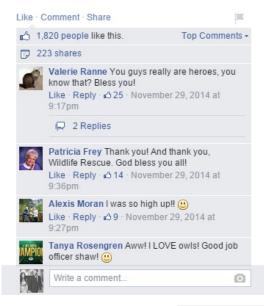

## Front Street Animal Shelter: Heroes in action

Front Street Animal Shelter - City of Sacramento Liked · November 29, 2014 · @ ×

FREE WILLY! SHARE!

What happens when a Great Horned Owl gets tangled up in fishing line and dangles 30 feet above the American River next to the water treatment plant? Officer Shaw to the rescue, that's what! Big props to the City of Sacramento Department of Transportation-Lighting Crew for loaning us their bucket truck. These pictures tell an incredible story of doing whatever it takes to save another one! This lucky owl is doing fine and on his way to wildlife rescue! High wings please!