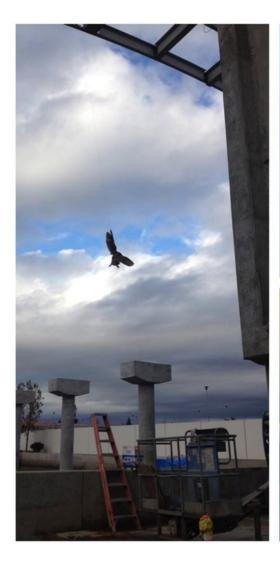

## Front Street Animal Shelter: Heroes in action

Front Street Animal Shelter - City of Sacramento Liked · November 29, 2014 · @ ×

FREE WILLY! SHARE!

What happens when a Great Horned Owl gets tangled up in fishing line and dangles 30 feet above the American River next to the water treatment plant? Officer Shaw to the rescue, that's what! Big props to the City of Sacramento Department of Transportation-Lighting Crew for loaning us their bucket truck. These pictures tell an incredible story of doing whatever it takes to save another one! This lucky owl is doing fine and on his way to wildlife rescue! High wings please!