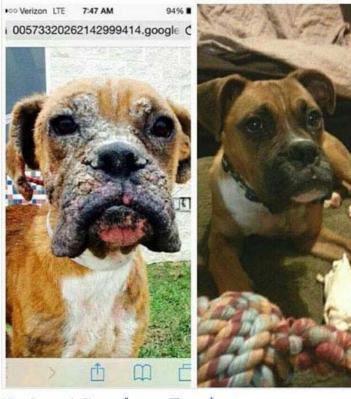

## And build relationships with them!

SPCA of Texas Posted by Abigail Monico [?] December 2, 2014 · Edited · @

This #TransformationTuesday, meet Goffy. He was brought in by the SPCA of Texas Rescue & Investigations team on Halloween, and his condition was a scary sight. The 1-year-old Pibble was skin & bones, covered in fight wounds and crawling with fleas. It was evident Goffy hadn't been shown much human kindness in his young life, but as soon as he met our vet staff, his tail wagged & he rested his head... See More