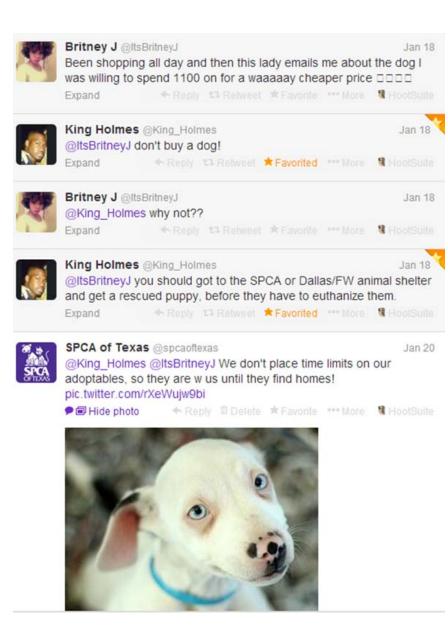

ferent!



© 2015 ASPCA<sup>®</sup>. All Rights Reserved.



 SPCA of Texas @spcaoftexas
 Jan 10

 Happy #BlackFriday! After 4 months of waiting, is today Duke's lucky
 day? spcafindapet.com/pets/72933 pic.twitter.com/8m1MrXWKnC

 Image: Hide photo
 Image: Reply Image





2:31 PM - 10 Jan 2014 · Details

Flag media

Reply to @spcaoftexas



Irish Laird @TrishLaird

@spcaoftexas Cooper "hugging" my daughter. If we say "give me a hug, Coop" he runs and lays his face across our face! pic.twitter.com/YUCb1a4xLM

Retweeted by SPCA of Texas



View photo

🛧 Reply 💶 Retweeted 🗯 Favorited 🚥 More 📲 HootSuite



SPCA of Texas @spcaoftexas Jan 21 Happy #NationalHugDay! Tweet us a photo of you & your pet hugging! Show 'em some love! #lovepets pic.twitter.com/odp3bw0j36





Jan 21

## INSTAGRAM











Dallas-Ft. Worth Trends · Change #NearlyDouble Z Promoted

#coupon

#AHSCoven

#AmericanHorrorStory

#wcw

Throwback Thursday

Super Bowl

Texas

Starbucks

Lebron









Mebraska Humane @NEHumaneSociety · 3m

Help beat the back to work blues by checking out this adorable photo of Mia! #puppytime



13 2 \* 7 ... View more photos and videos



Nebraska Humane @NEHumaneSociety · 11m Anyone up for a little #puppytime?

> **\*** 11 000



## TWEETINGTIPS

- Don't treat it like Facebook
- Don't start a tweet with a tagged handle (ex: @spcaoftexas)
- Tweet in the evenings and on the weekend
- Sweet & Short wins! Think around 100 characters.
- Best RTtimes: 12-4 pm
- Don't tweet all at once, but you can tweet throughout the day



Follow Follow back Talk Retweet Respond Have fun Repeat