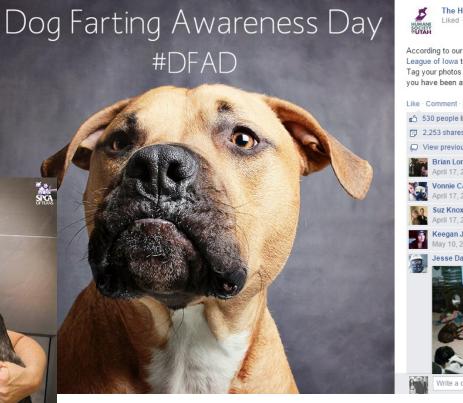

# And build relationships with them!

The Humane Society of Utah Liked · April 8, 2014 · @

According to our friends over at the Animal Rescue League of Iowa today is Dog Farting Awareness Day. Tag your photos #dfad and share your stories on how you have been affected by this issue.

# Like - Comment - Share S 530 people like this. 2.253 shares View previous comments 6 of 144 Singer State View previous comments 6 of 144 Singer State 6 of 144 Singer Stat