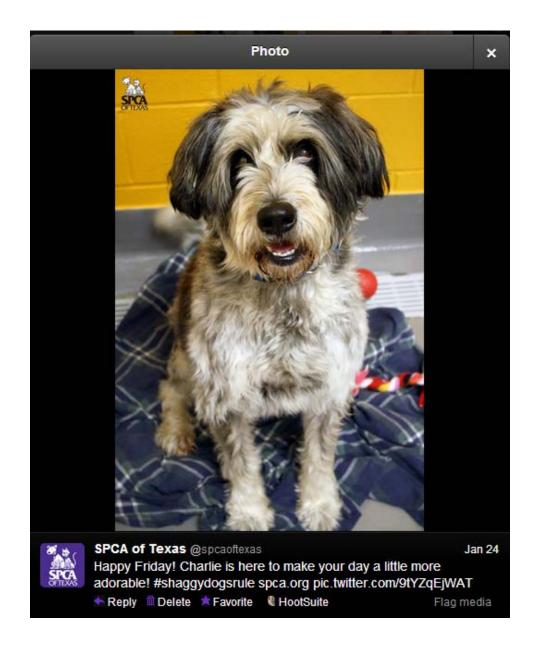

## Make the experience different

It's not everyday we see a Bearded Collie mix at the SPCA of Texas! Meet Charlie! This smart guy knows sit, stay, down & high five and is friendly with kids, cats & other dogs, too! He came to us after his owner had to move away & now the 9-year-old is looking for a fresh start. Interested? Please share to find this shaggy dog a

### spcatexas

1 week ago

Charlie, a 9-year-old #bearded collie, is one smart, shaggy dog! Watch his tricks! #spcatexas #spcaoftexas #whosaysshelterdogsaresecondbest #smartypants #teacherspet #collie #shaggydogs#dogsofig #dogsofinstagram