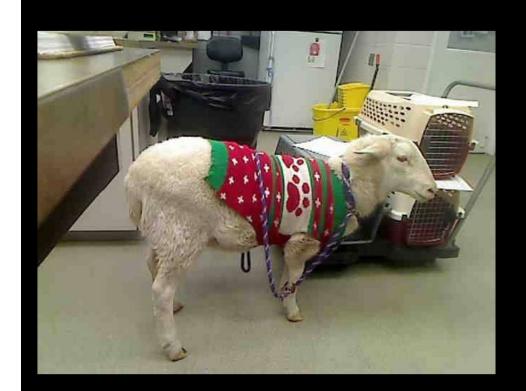

**Texas Coalition for Animal Protection** 

Karen Bush Marisha Brackney Like · Reply · October 28, 2014 at 6:56pm

Q View 10 more comments

Write a comment..

×

Nebraska Humane Society Liked · December 9, 2014 · Edited · @ 5

Here's something we don't see every day! Over the weekend this sheep was found wandering the streets of Omaha spreading Christmas Cheer in his holiday sweater! Animal Control was called and brought him in. If you're missing a sheep that enjoys wearing Christmas Sweaters he's here at NHS. He's not currently available for adoption, but we'll let people know when he'll be available. #ChristmasSheep