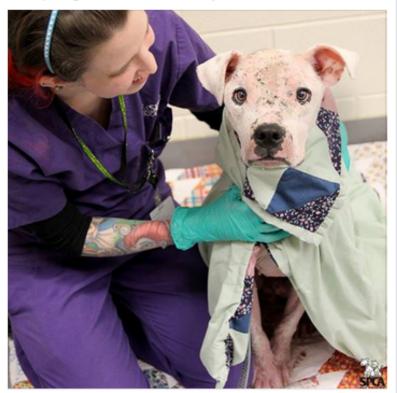

## And build relationships with them!

SPCA of Texas Posted by Abigail Monico [?] December 2, 2014 · Edited · @

This #TransformationTuesday, meet Goffy. He was brought in by the SPCA of Texas Rescue & Investigations team on Halloween, and his condition was a scary sight. The 1-year-old Pibble was skin & bones, covered in fight wounds and crawling with fleas. It was evident Goffy hadn't been shown much human kindness in his young life, but as soon as he met our vet staff, his tail wagged & he rested his head... See More

| Like · C   | Comment                                                     | Share                                                                                                       |                                                    | ×                |
|------------|-------------------------------------------------------------|-------------------------------------------------------------------------------------------------------------|----------------------------------------------------|------------------|
|            | livasha Howery, Liz Nelson,<br>shley Thompson and 1,023 otl |                                                                                                             |                                                    | omments •<br>i.  |
| 15         | 59 shares                                                   |                                                                                                             |                                                    |                  |
|            | friends! [<br>#Giving]<br>home!<br>Like - Re                | f Texas OPleases<br>Donate your Facebo<br>fuesday to help Go<br>eply - 63 3 - Comme<br>(?) - December 2, 20 | ook status thi<br>ffy get a lovin<br>nted on by Al | s<br>g<br>bigail |
|            | cutest!                                                     | on Awe!!! Little pibb<br>eply - 🖒 4 - Decemb                                                                |                                                    |                  |
|            | 😹 SF                                                        | PCA of Texas 😋 rep                                                                                          | lied - 3 Repl                                      | ies              |
| <b>`</b> @ |                                                             | McMillen Donatior                                                                                           |                                                    | 222-227-2000 C   |
| 100        |                                                             |                                                                                                             |                                                    |                  |