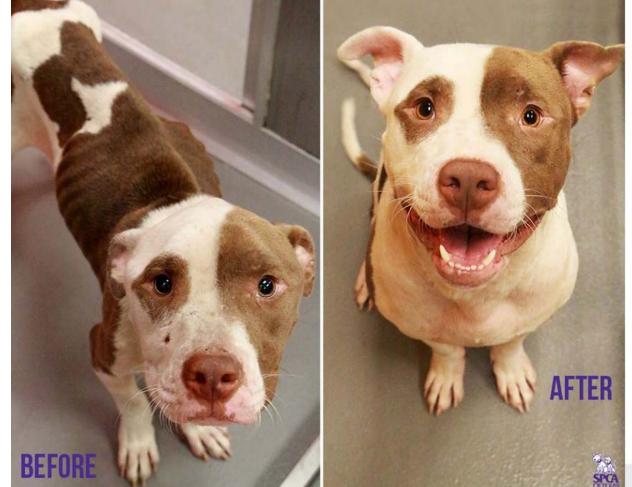

## And build relationships with them!

SPCA of Texas Posted by Abigail Monico [?] December 2, 2014 · Edited · @

This #TransformationTuesday, meet Goffy. He was brought in by the SPCA of Texas Rescue & Investigations team on Halloween, and his condition was a scary sight. The 1-year-old Pibble was skin & bones, covered in fight wounds and crawling with fleas. It was evident Goffy hadn't been shown much human kindness in his young life, but as soon as he met our vet staff, his tail wagged & he rested his head... See More