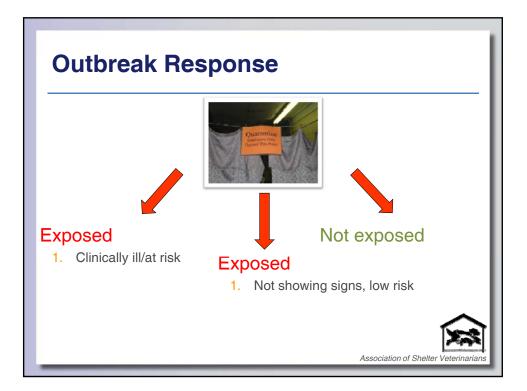

|





















# What Are the Challenges?

#### Good intentions are not enough





Shelters often lack training, protocols, and monitoring



# **Nutrition**

- Fresh clean water and proper food are basic requirements
  - Clean water accessible at all times
  - Food that is consistent with nutritional needs and health status
  - Food and water in appropriate dishes
  - Healthy adults dogs and cats fed at least once per day

Association of Shelter

- Healthy puppies and kittens fed small amounts











## What Are the Challenges?

- Many pain medications are controlled or have side effects
- Shelter drug access may be limited
- Many shelters receive animals after hours when veterinarian not present



Association of Shelter Ve



















































### **Medical Treatment of Shelter Animals**

The routine prophylactic use of antimicrobials should never be used as a substitute for good animal management



Association of Shelter V

AVMA policy: AAHA/AAFP Basic Guidelines of Judicious Therapeutic Use of Antimicrobials http://www.avma.org/issues/policy/jtua\_aafp\_aaha.asp