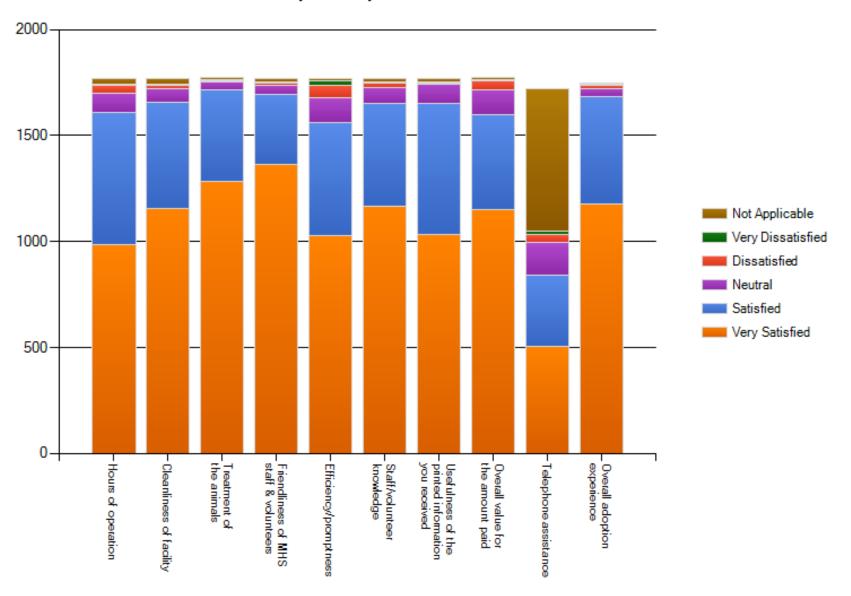

### **Customer Service Questions**

- Hours of operation
- Cleanliness of facility
- Treatment of the animals
- Friendliness of staff & volunteers
- Efficiency/promptness
- Staff/volunteer knowledge

- Overall value for amount paid
- Telephone assistance
- Overall adoption experience
- 1-5 rating scale, Very Satisfied to Very Dissatisfied, Not Appl.
- Comments

#### How satisfied were you with each of the following items during your animal adoption experience?