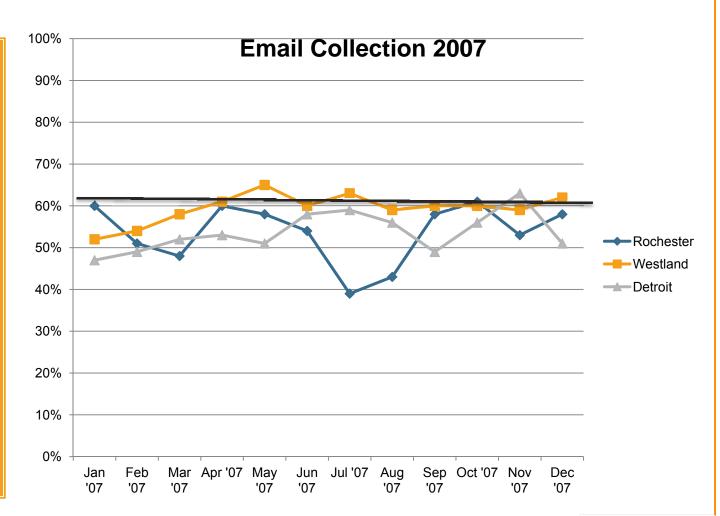

# **Goal Email Collection by Staff**

80% is the 2015 goal for email collection at all three adoption centers:

Inconsistencies due to staff training, etc.