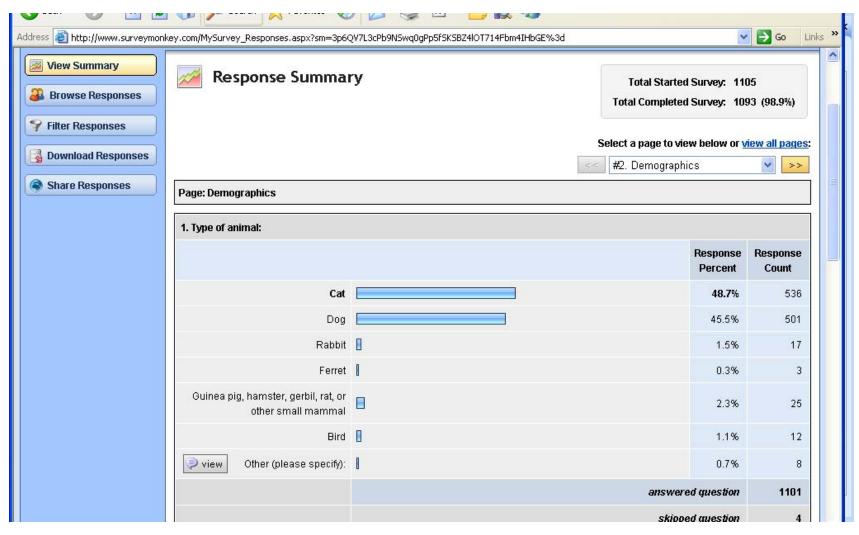

## **Demographics**

- Species
- Age of pet (at time of adoption)
- Location adopted
- New name? Fun questions?
- Still have pet? (Where is pet now?)