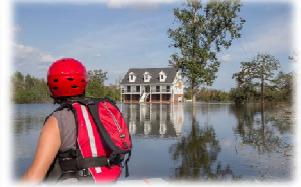

# **Animal Search and Rescue**

- Request for Assistance Activation
- Assessment
- Rescue: owner request, incidental (at-risk), community
- SAR challenges
- Extrication or SIP
- Field intake
- Field staging
- Transport
- Shelter intake
- Emergency sheltering
- Reunification

# **Field Rescue Work**

- Land/water navigation
- Compromised structure
- Confined space
- Floodwater
- Accessing homes
- Protective clothing
- Lighting
- Comms
- Boats