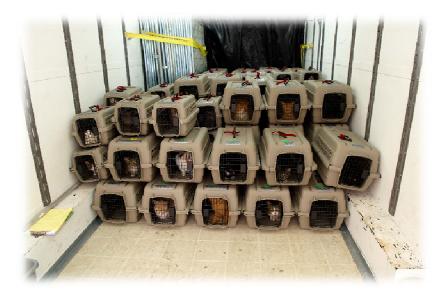

# **Animal Search and Rescue**

- Request for Assistance Activation
- Assessment
- Rescue: owner request, incidental (at-risk), community
- SAR challenges
- Extrication or SIP
- Field intake
- Field staging
- Transport
- Shelter intake
- Emergency sheltering
- Reunification