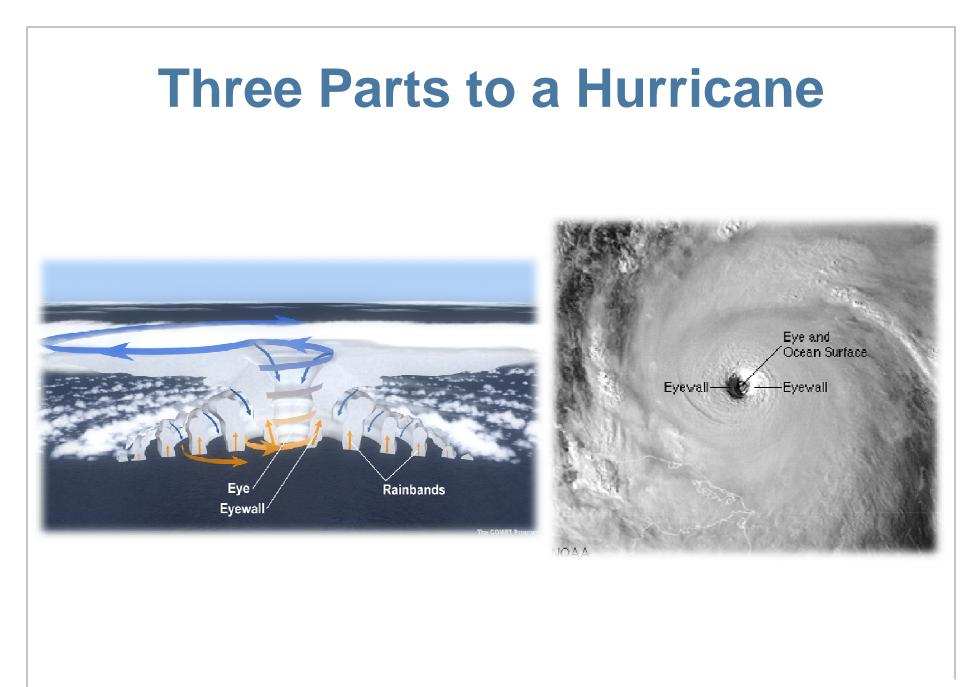

### Hurricanes

The wind flow of hurricanes in northern hemisphere is counterclockwise - southern hemisphere is clockwise

Highest wind speeds are typically in the upper right quadrant (relative to direction of motion) and most rainfall in the upper left quadrant or near the eye.