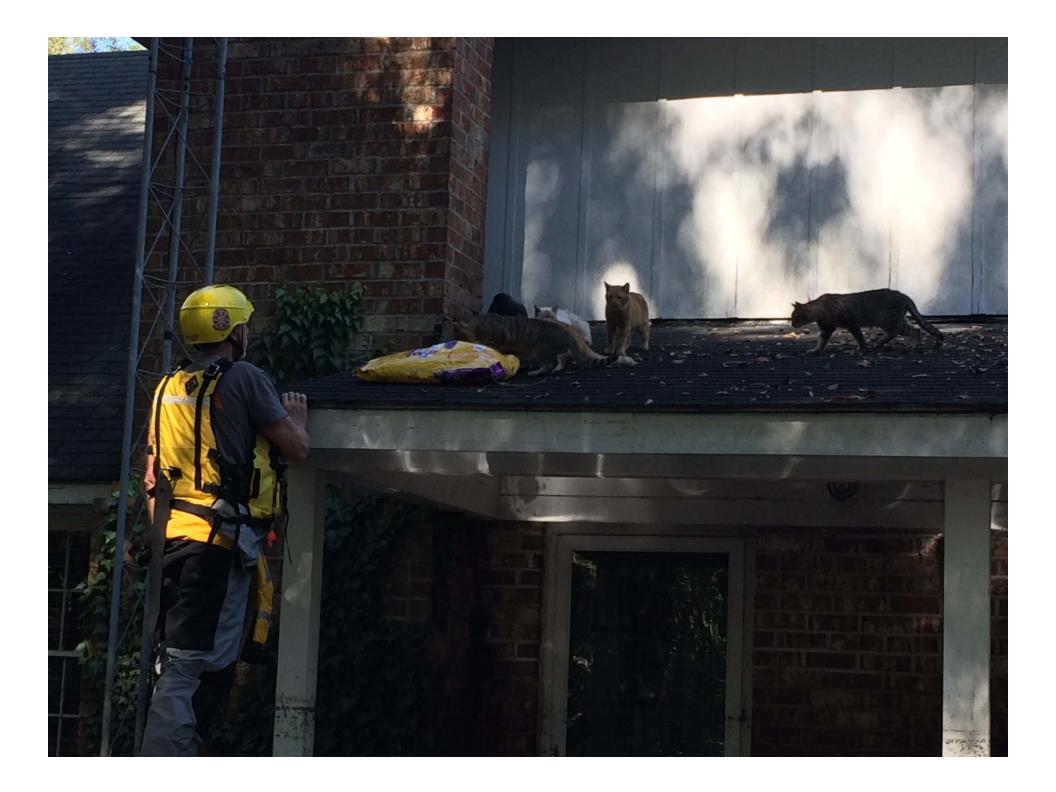

# **Animal Search and Rescue**

- Request for Assistance Activation
- Assessment
- Rescue: owner request, incidental (at-risk), community
- SAR challenges
- Extrication or SIP
- Field intake
- Field staging
- Transport
- Shelter intake
- Emergency sheltering
- Reunification

# **Field Rescue Work**

- Land/water navigation
- Compromised structure
- Confined space
- Floodwater
- Accessing homes
- Protective clothing
- Lighting
- Comms
- Boats