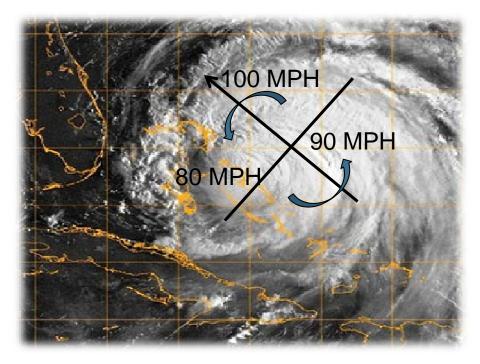

### Hurricanes

The wind flow of hurricanes in northern hemisphere is counterclockwise - southern hemisphere is clockwise

Highest wind speeds are typically in the upper right quadrant (relative to direction of motion) and most rainfall in the upper left quadrant or near the eye.