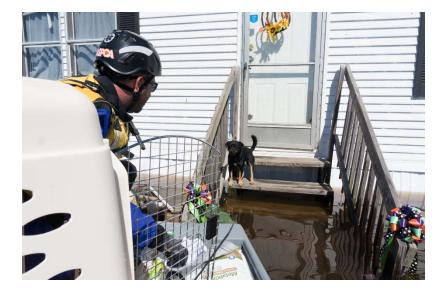

# **Animal Search and Rescue**

- Request for Assistance Activation
- Assessment
- Rescue: owner request, incidental (at-risk), community
- SAR challenges
- Extrication or SIP
- Field intake
- Field staging
- Transport
- Shelter intake
- Emergency sheltering
- Reunification

# **Field Rescue Work**

- Land/water navigation
- Compromised structure
- Confined space
- Floodwater
- Accessing homes
- Protective clothing
- Lighting
- Comms
- Boats