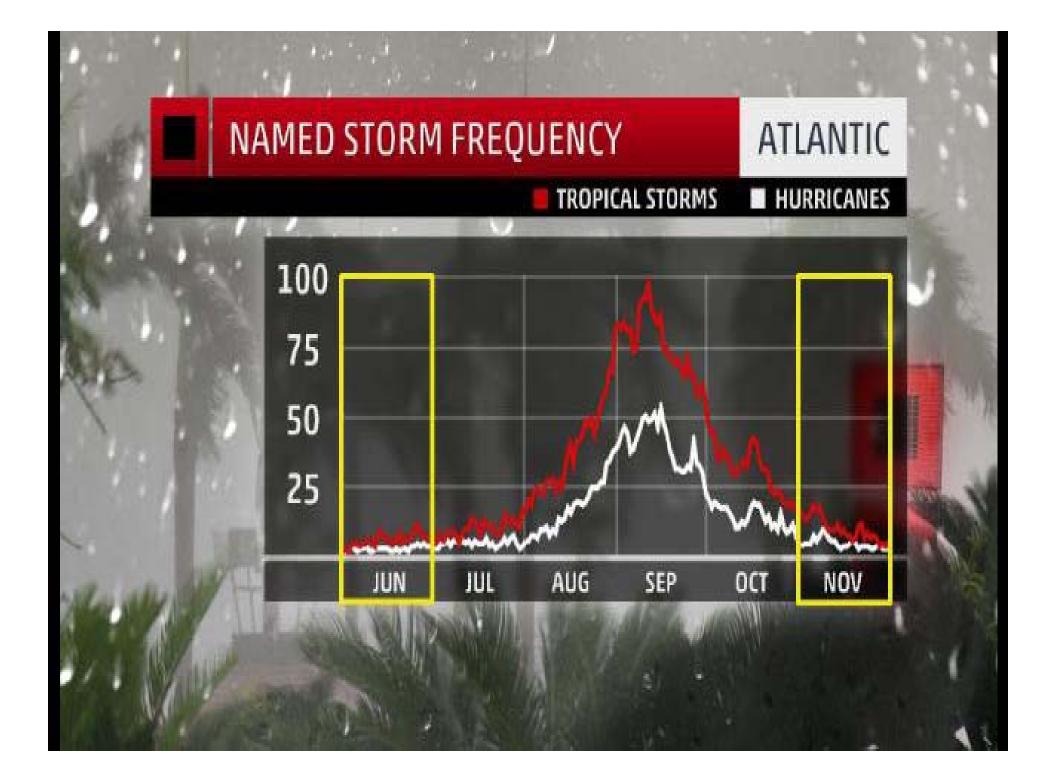

#### **2017** Atlantic Hurricane Season Outloo Named storms 20% 11-17 35% **Hurricanes** 5-9 45% **Major Hurricanes** 2-4 Below-normal season Above-normal Near-normal Season probability

Be prepared: Visit hurricanes.gov and follow @NWS and @NHC\_Atlantic on Twitter.