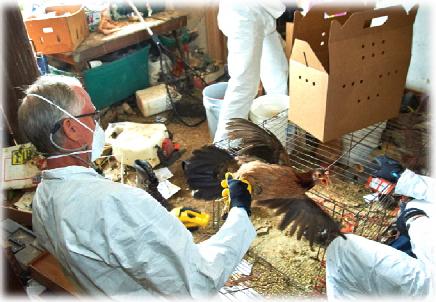

# **Animal Search and Rescue**

- Request for Assistance Activation
- Assessment
- Rescue: owner request, incidental (at-risk), community
- SAR challenges
- Extrication or SIP
- Field intake
- Field staging
- Transport
- Shelter intake
- Emergency sheltering
- Reunification

# **Field Rescue Work**

- Land/water navigation
- Compromised structure
- Confined space
- Floodwater
- Accessing homes
- Protective clothing
- Lighting
- Comms
- Boats