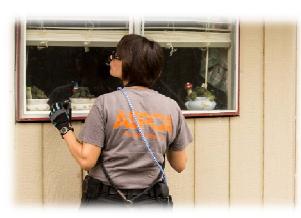

# **Animal Search and Rescue**

- Request for Assistance Activation
- Assessment
- Rescue: owner request, incidental (at-risk), community
- SAR challenges
- Extrication or SIP
- Field intake
- Field staging
- Transport
- Shelter intake
- Emergency sheltering
- Reunification