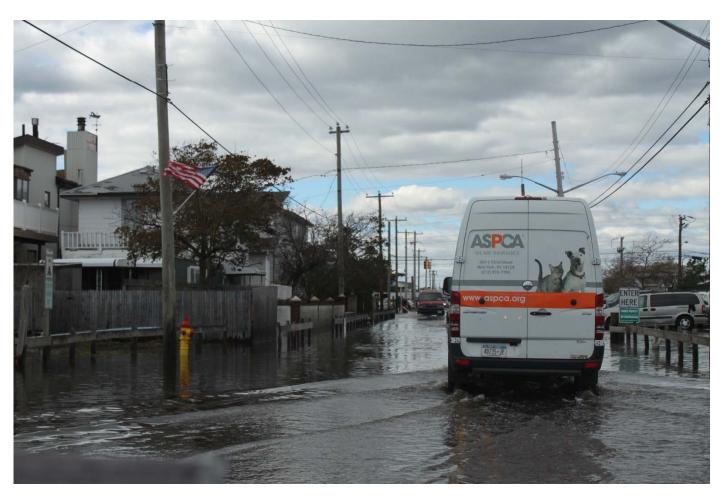

# **Field Rescue Work**

- Land/water navigation
- Compromised structure
- Confined space
- Floodwater
- Accessing homes
- Protective clothing
- Lighting
- Comms
- Boats