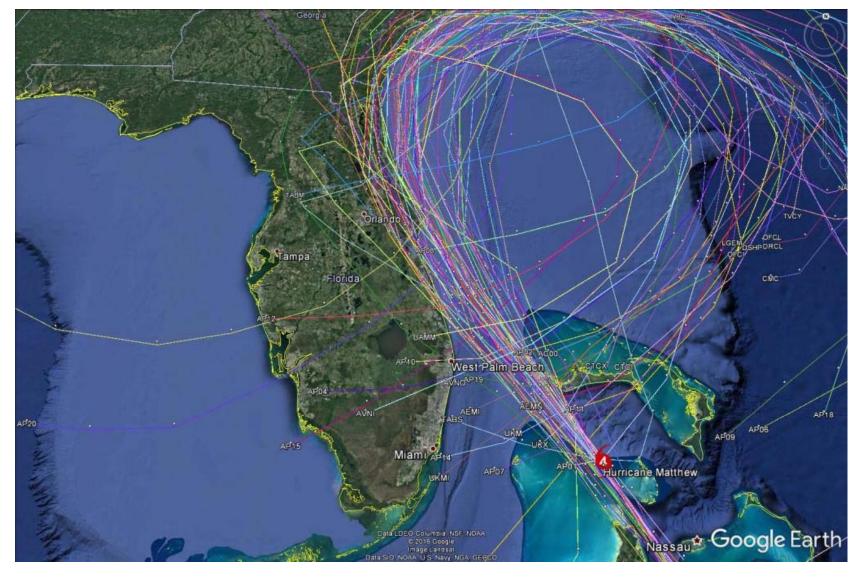

17** Atlantic Hurricane Season Outloo Named storms 20% 11-17 35% **Hurricanes** 5-9 45% **Major Hurricanes** 2-4 Below-normal season Above-normal Near-normal Season probability

Be prepared: Visit hurricanes.gov and follow @NWS and @NHC\_Atlantic on Twitter.

May 25, 20

### Hurricanes

The wind flow of hurricanes in northern hemisphere is counterclockwise - southern hemisphere is clockwise

Highest wind speeds are typically in the upper right quadrant (relative to direction of motion) and most rainfall in the upper left quadrant or near the eye.









### **Eye Wall Replacement**







H. Katrina 05



#### CONTINENTAL UNITED STATES HURRICANE STRIKES 1950 - 2013\*





#### Frequency of Hurricane and Tropical Storm Activity by County: 1851-2012\*



# **Tracking Storms: Spaghetti!**







# **Hurricane Hazards**

- Hazardous driving conditions
- Flying debris
- Lightning
- Exhaustion, heat and dehydration
- Falling objects such as tree limbs



H. Isaac, 2012

- Sharp objects including nails and broken glass
- Electrical hazards from downed power lines
- Flooding (and what is under the water!)



## **Personal Safety**



- Have an evacuation plan identify a safe shelter & route
- Stock up on emergency supplies including food, water, protective clothing, medications, batteries, flashlights, important documents, road maps, **and a full tank of gas**
- Battery operated radio
- If unable to evacuate:
  - Stay inside the most secure building possible and stay away from windows
  - A lull often signifies the storm's eye—not its end Wait for authorities to announce that it'