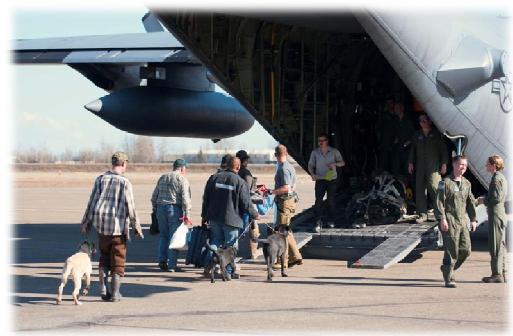

# **Animal Search and Rescue**

- Request for Assistance Activation
- Assessment
- Rescue: owner request, incidental (at-risk), community
- SAR challenges
- Extrication or SIP
- Field intake
- Field staging
- Transport
- Shelter intake
- Emergency sheltering
- Reunification

# **Field Rescue Work**

- Land/water navigation
- Compromised structure
- Confined space
- Floodwater
- Accessing homes
- Protective clothing
- Lighting
- Comms
- Boats