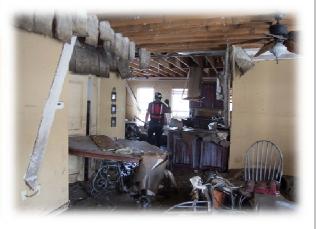

#### Post-storm

- Requests
- At-risk (animal and rescuer)
- Reunification

# **Animal Search and Rescue**

- Request for Assistance Activation
- Assessment
- Rescue: owner request, incidental (at-risk), community
- SAR challenges
- Extrication or SIP
- Field intake
- Field staging
- Transport
- Shelter intake
- Emergency sheltering
- Reunification