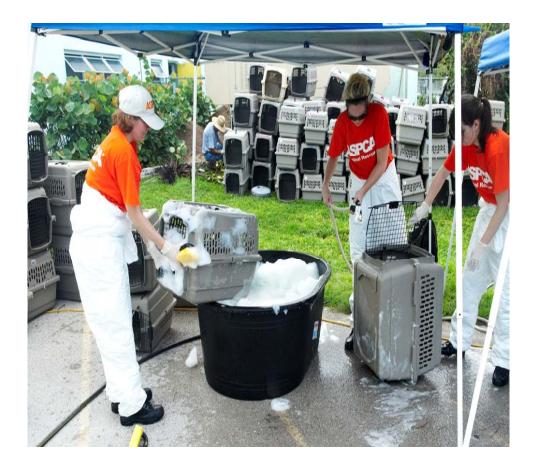

# **Animal Search and Rescue**

- Request for Assistance Activation
- Assessment
- Rescue: owner request, incidental (at-risk), community
- SAR challenges
- Extrication or SIP
- Field intake
- Field staging
- Transport
- Shelter intake
- Emergency sheltering
- Reunification

# **Field Rescue Work**

- Land/water navigation
- Compromised structure
- Confined space
- Floodwater
- Accessing homes
- Protective clothing
- Lighting
- Comms
- Boats