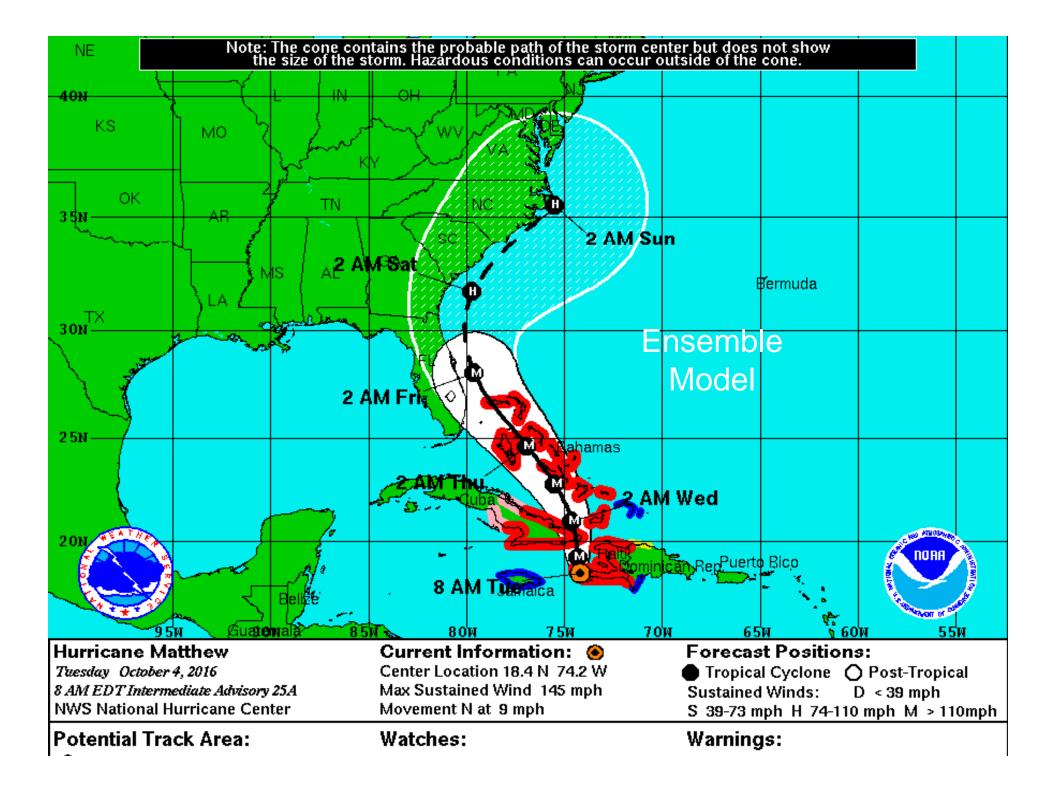

# Agenda

- Introductions
- Hurricanes101
- ASAR activities in hurricanes

Community Preparedness: Enhancing Response

H. Matthew, 2016

### Hurricanes

The wind flow of hurricanes in northern hemisphere is counterclockwise - southern hemisphere is clockwise

Highest wind speeds are typically in the upper right quadrant (relative to direction of motion) and most rainfall in the upper left quadrant or near the eye.

# **Tracking Storms: Spaghetti!**