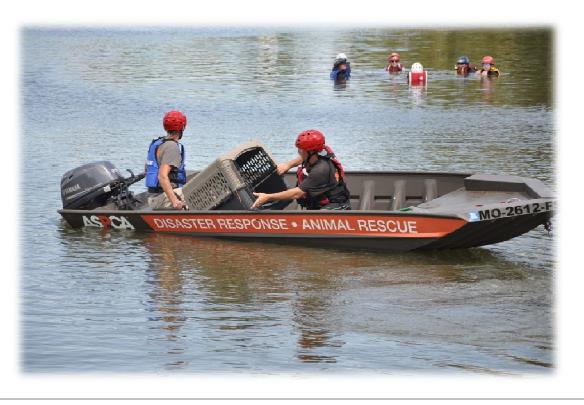

# **Field Rescue Work**

- Land/water navigation
- Compromised structure
- Confined space
- Floodwater
- Accessing homes
- Protective clothing
- Lighting
- Comms
- Boats