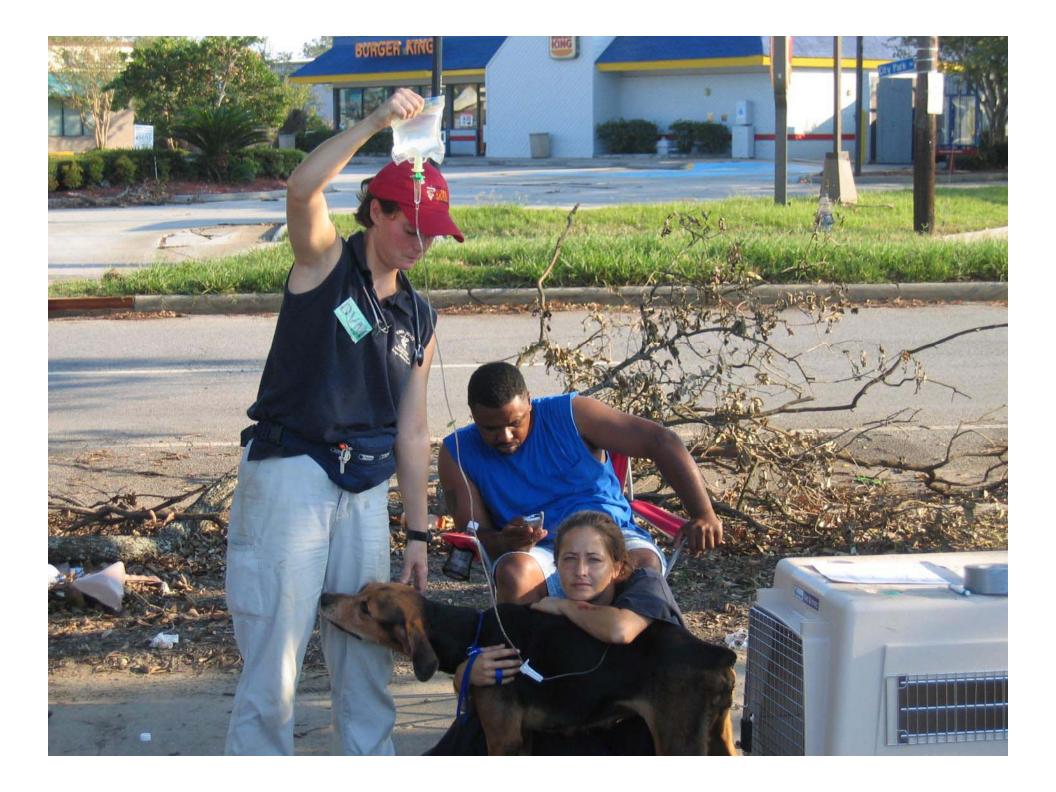

# **Animal Search and Rescue**

- Request for Assistance Activation
- Assessment
- Rescue: owner request, incidental (at-risk), community
- SAR challenges
- Extrication or SIP
- Field intake
- Field staging
- Transport
- Shelter intake
- Emergency sheltering
- Reunification

# **Field Rescue Work**

- Land/water navigation
- Compromised structure
- Confined space
- Floodwater
- Accessing homes
- Protective clothing
- Lighting
- Comms
- Boats