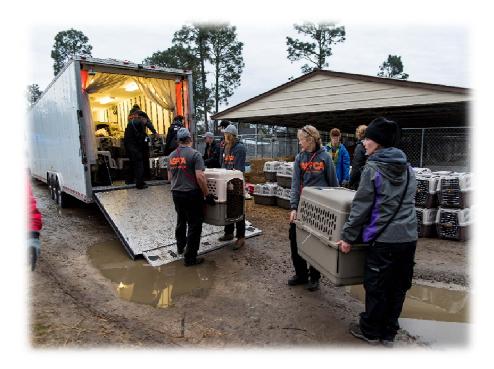

# **Animal Search and Rescue**

- Request for Assistance Activation
- Assessment
- Rescue: owner request, incidental (at-risk), community
- SAR challenges
- Extrication or SIP
- Field intake
- Field staging
- Transport
- Shelter intake
- Emergency sheltering
- Reunification