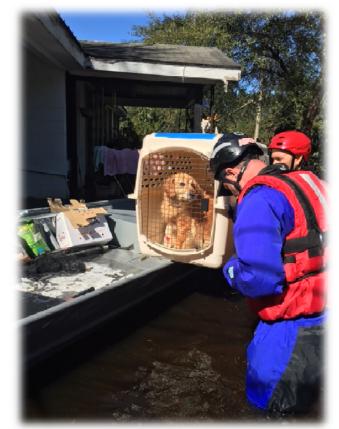

# **Animal Search and Rescue**

- Request for Assistance Activation
- Assessment
- Rescue: owner request, incidental (at-risk), community
- SAR challenges
- Extrication or SIP
- Field intake
- Field staging
- Transport
- Shelter intake
- Emergency sheltering
- Reunification

# **Field Rescue Work**

- Land/water navigation
- Compromised structure
- Confined space
- Floodwater
- Accessing homes
- Protective clothing
- Lighting
- Comms
- Boats