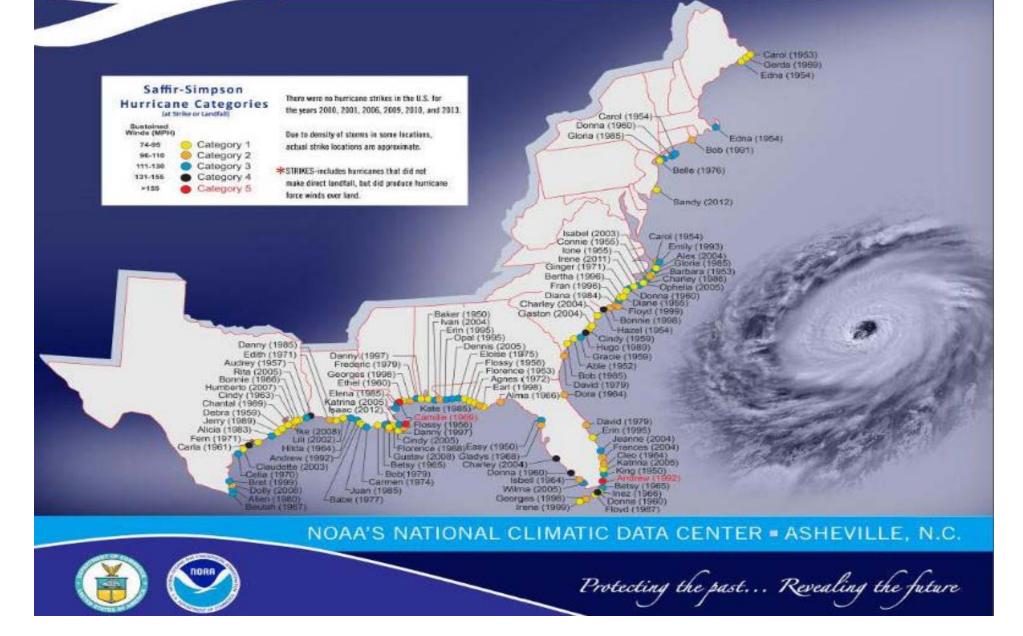

rg/howindividuals-can-participate







# Nearly 2,000 Unique Responders







### **Hotel on Wheels**







#### **2017** Atlantic Hurricane Season Outloo Named storms 20% 11-17 35% **Hurricanes** 5-9 45% **Major Hurricanes** 2-4 Below-normal season Above-normal Near-normal Season probability

Be prepared: Visit hurricanes.gov and follow @NWS and @NHC\_Atlantic on Twitter.

May 25, 20

### Hurricanes

The wind flow of hurricanes in northern hemisphere is counterclockwise - southern hemisphere is clockwise

Highest wind speeds are typically in the upper right quadrant (relative to direction of motion) and most rainfall in the upper left quadrant or near the eye.









### **Eye Wall Replacement**







H. Katrina 05



#### CONTINENTAL UNITED STATES HURRICANE STRIKES 1950 - 2013\*





#### Frequency of Hurricane and Tropical Storm Activity by County: 1851-2012\*



# **Tracking Storms: Spaghetti!**







# **Hurricane Hazards**

- Hazardous driving conditions
- Flying debris
- Lightning
- Exhaustion, heat and dehydration
- Falling objects such as tree limbs



H. Isaac, 2012

- Sharp objects including nails and broken glass
- Electrical hazards from downed power lines
- Flooding (and what is under the water!)



## **Personal Safety**



- Have an evacuation plan identify a safe shelter & route
- Stock up on emergency supplies including food, water, protective clothing, medications, batteries, flashlights, important documents, road maps, **and a full tank of gas**
- Battery operated radio
- If unable to evacuate:
  - Stay inside the most secure building possible an