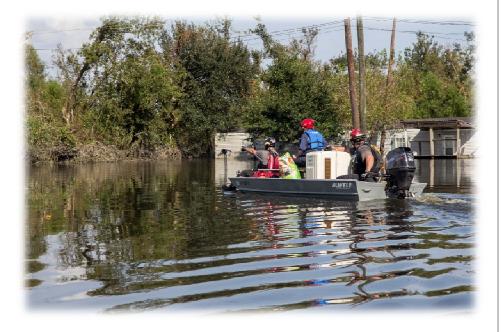

# **Field Rescue Work**

- Land/water navigation
- Compromised structure
- Confined space
- Floodwater
- Accessing homes
- Protective clothing
- Lighting
- Comms
- Boats