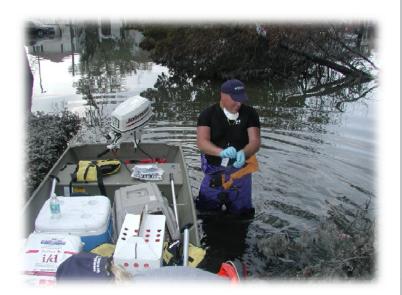

# **Field Rescue Work**

- Land/water navigation
- Compromised structure
- Confined space
- Floodwater
- Accessing homes
- Protective clothing
- Lighting
- Comms
- Boats