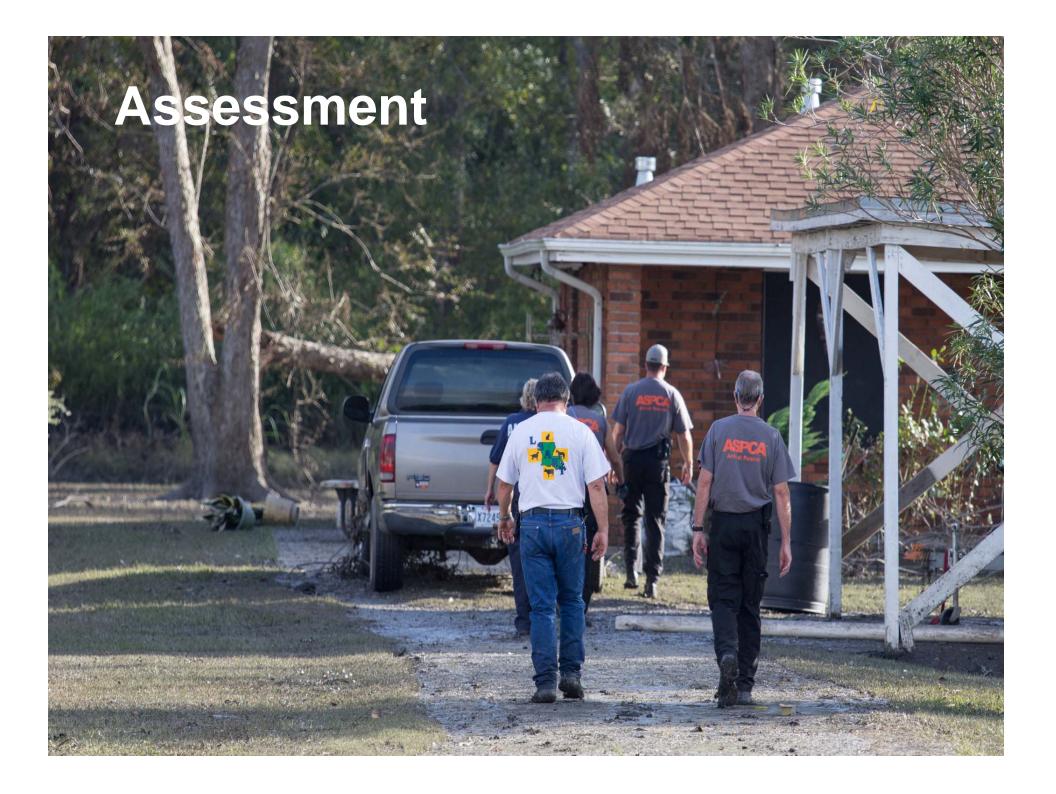

# **Animal Search and Rescue**

- Request for Assistance Activation
- Assessment
- Rescue: owner request, incidental (at-risk), community
- SAR challenges
- Extrication or SIP
- Field intake
- Field staging
- Transport
- Shelter intake
- Emergency sheltering
- Reunification