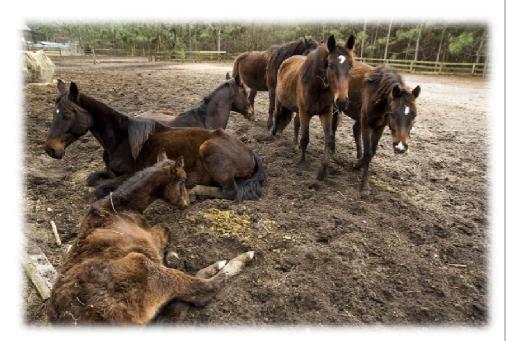

# **Animal Search and Rescue**

- Request for Assistance Activation
- Assessment
- Rescue: owner request, incidental (at-risk), community
- SAR challenges
- Extrication or SIP
- Field intake
- Field staging
- Transport
- Shelter intake
- Emergency sheltering
- Reunification

# **Field Rescue Work**

- Land/water navigation
- Compromised structure
- Confined space
- Floodwater
- Accessing homes
- Protective clothing
- Lighting
- Comms
- Boats