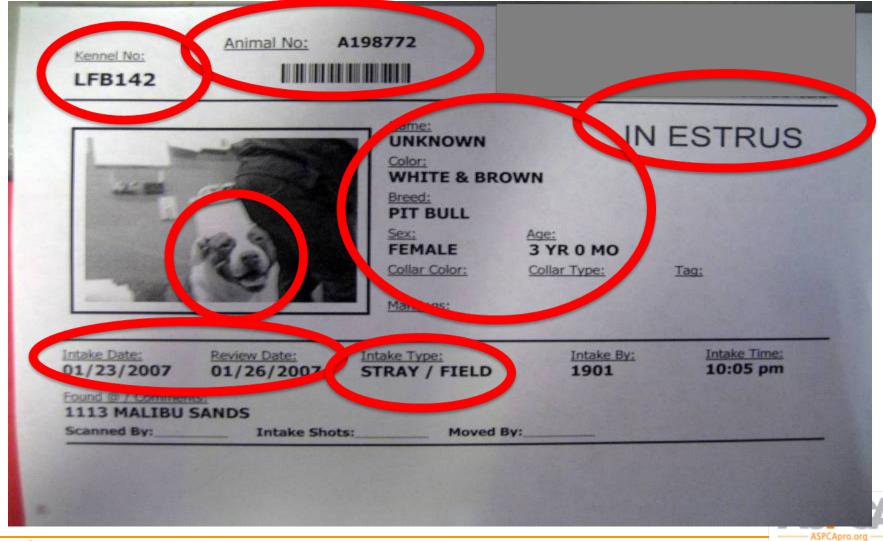

# Cage Cards and Animal Information

#### **DCHS Cage Cards**

| ſ | NAME                | #    |           |       | ADMITTED DATE NEUTERED SPAYED |  |  |  |  |  |  |  |  |
|---|---------------------|------|-----------|-------|-------------------------------|--|--|--|--|--|--|--|--|
|   | COLOR               |      | AGE       | SEX   | BREED/TYPE                    |  |  |  |  |  |  |  |  |
|   | STRAY / ABANDONED   |      |           |       | SURRENDERED / RETURN          |  |  |  |  |  |  |  |  |
| Î | CULTURE: WOODS: +/- | HAII | RLOSS:    |       | BC: Y / N(date of bite)       |  |  |  |  |  |  |  |  |
|   | ADMITTED:           | TES  | TED:      |       | Holds: FINDER'S / LAST Med OK |  |  |  |  |  |  |  |  |
|   | WEIGHT: kgs/lbs     | DEC  | LAWED:    | FRONT | FOUR DIET                     |  |  |  |  |  |  |  |  |
|   | MICROCHIP: +/-      | LET  | TER SENT: |       |                               |  |  |  |  |  |  |  |  |