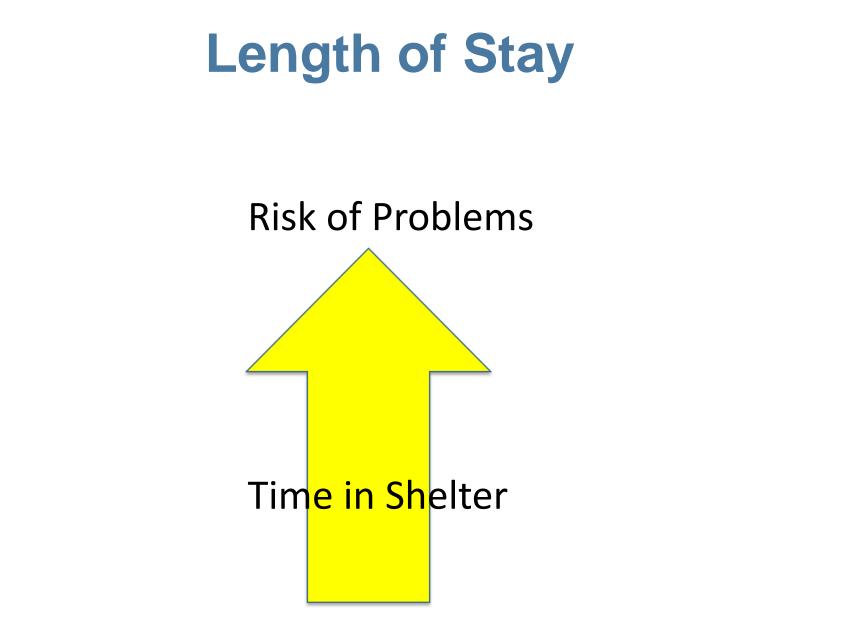

# Animal Care Days and Length of Stay

- Effect on individual animal health
- Effect on daily population
- □ Effect on pressure to comingle
- □ Foster rescue program capacity to receive/rescue

\*Edinboro CH, Ward MP, Glickman LT. Prev Vet Med. 2004 Feb 26;62(2):89-99.A placebo-controlled trial of two intranasal vaccines to prevent tracheobronchitis (kennel cough) in dogs entering a humane shelter.