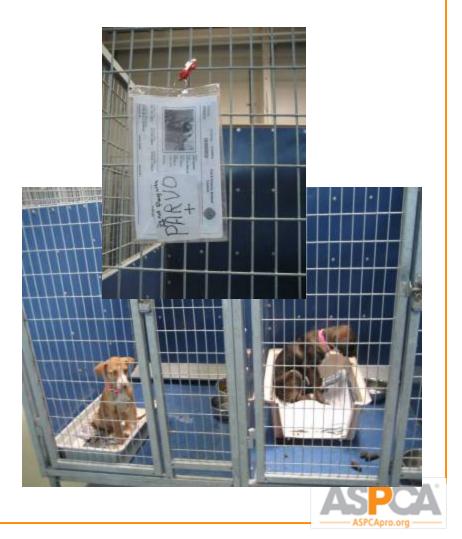

#### Infectious disease red flags

□ Bloody or severe diarrhea

Vomit or diarrhea with other signs of disease

Neurological signs

□Including eyes

- Oral ulcers with fever or swelling
- □ Circular patches of hair loss
- Dead in cage always check for parvo/panleukopenia