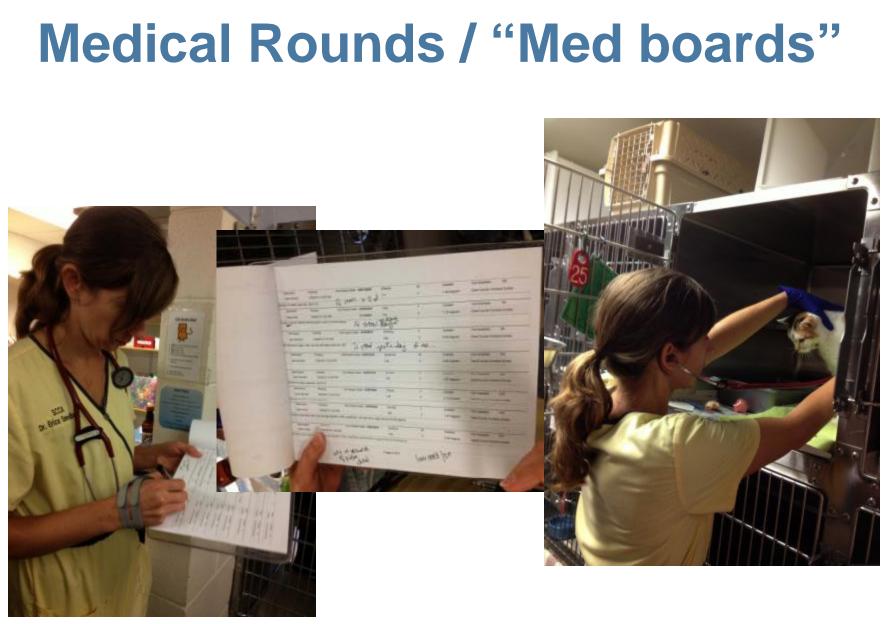

#### Daily Rounds: How to Decrease Length of Stay

#### "Just the Way to Start Your Day?"

# **Daily Rounds**