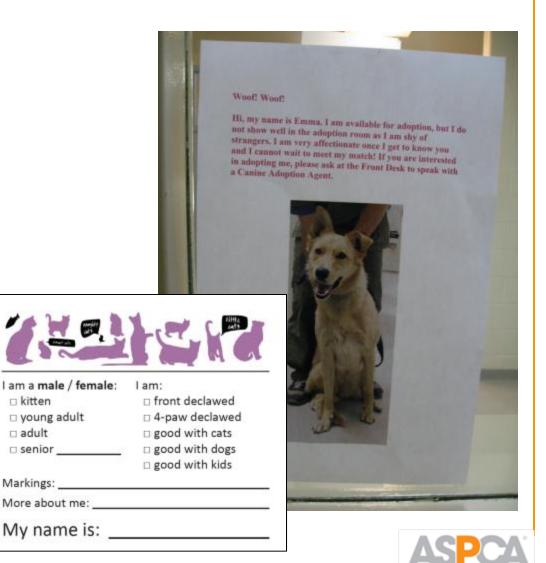

#### **Animal Identification**

Neckbands or collars on all animals Cage cards on all kennels

# Cage Cards and Animal Information

#### **DCHS Cage Cards**

| ſ | NAME                | #    |           |       | ADMITTED DATE NEUTERED SPAYED |  |  |  |  |  |  |  |  |
|---|---------------------|------|-----------|-------|-------------------------------|--|--|--|--|--|--|--|--|
|   | COLOR               |      | AGE       | SEX   | BREED/TYPE                    |  |  |  |  |  |  |  |  |
|   | STRAY / ABANDONED   |      |           |       | SURRENDERED / RETURN          |  |  |  |  |  |  |  |  |
| Î | CULTURE: WOODS: +/- | HAII | RLOSS:    |       | BC: Y / N(date of bite)       |  |  |  |  |  |  |  |  |
|   | ADMITTED:           | TES  | TED:      |       | Holds: FINDER'S / LAST Med OK |  |  |  |  |  |  |  |  |
|   | WEIGHT: kgs/lbs     | DEC  | LAWED:    | FRONT | FOUR DIET                     |  |  |  |  |  |  |  |  |
|   | MICROCHIP: +/-      | LET  | TER SENT: |       |                               |  |  |  |  |  |  |  |  |