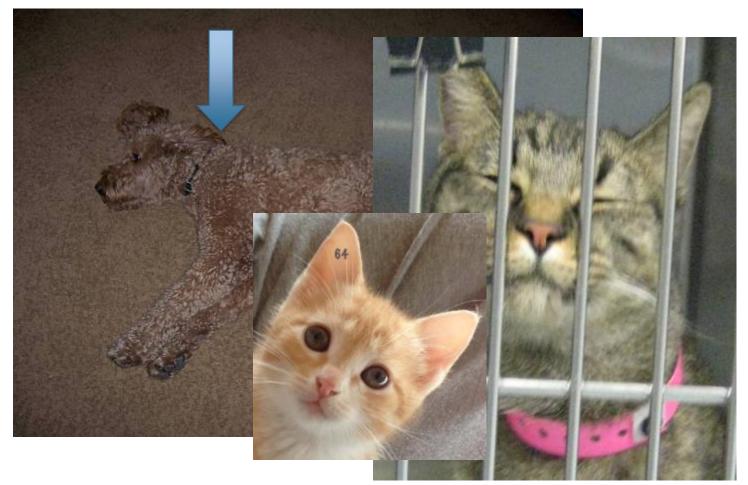

#### Infectious disease red flags

□ Bloody or severe diarrhea

Vomit or diarrhea with other signs of disease

Neurological signs

□Including eyes

- Oral ulcers with fever or swelling
- □ Circular patches of hair loss
- Dead in cage always check for parvo/panleukopenia

# **Behavioral red flags**

- Trembling/shaking
- Frozen or tense/stiff body posture or cowering into corners/gutters etc. for more than 1 hour (e.g. see below)
- Pressing or facing into the corner of the enclosure (e.g. see below)
- Constant or frequent growling, hissing, or lunging at the front of the cage
- Failure to eat for more than 24 hours, with medical causes ruled out
- Efforts to escape to the point of self-injury, e.g. blood on mouth or paws from chewing or clawing to escape
- Severely messing up or destroying cage (e.g. overturned litterbox, food or water dishes; feces and urine smeared everywhere)
- Eliminating outside the litter box within the shelter environment (as opposed to history of inappropriate elimination)
- Stereotypic behaviors such as repetitive pacing, spinning or lunging
- For group housed animals (including littermates and "bonded pairs")
- Food guarding or inability to access guarded food within the enclosure
- Attacking or being attacked by another animal within the enclosure