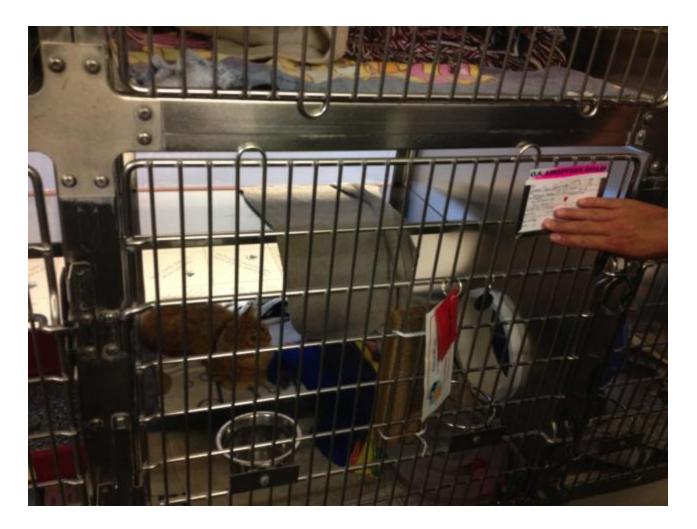

#### **Animal Identification**

Neckbands or collars on all animals Cage cards on all kennels