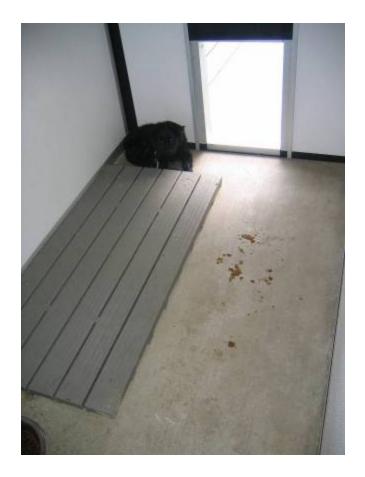

#### Infectious disease red flags

□ Bloody or severe diarrhea

Vomit or diarrhea with other signs of disease

Neurological signs

□Including eyes

- Oral ulcers with fever or swelling
- □ Circular patches of hair loss
- Dead in cage always check for parvo/panleukopenia