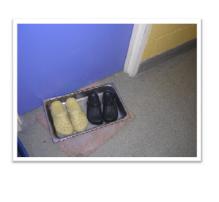

## **Before Animals Enter a Home**

- Dedicate foster supplies
  - Shoes/clothes that stay in the room
  - Cleaning supplies
  - Food and water bowls
  - Toys
  - Bedding
  - Trash
  - Medical supplies