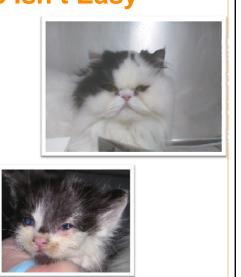

### **Detecting Disease Isn't Easy**

- Infectious animals are not always obvious.
- Physical exams and lab tests may not detect or confirm disease.
- Animals can be adopted, transferred or placed into the population and later show illness