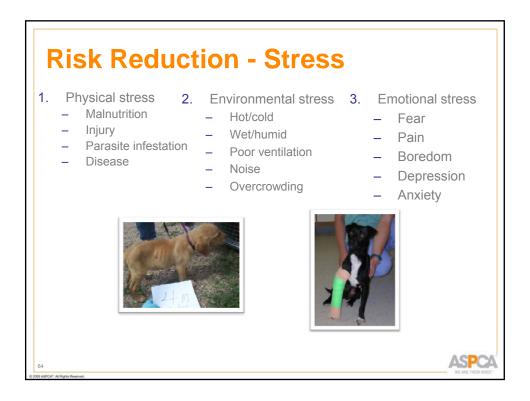

xams and lab tests may not detect or confirm disease.
- Animals can be adopted, transferred or placed into the population and later show illness

















































## **Before Animals Enter a Home**

- Dedicate foster supplies
  - Shoes/clothes that stay in the room
  - Cleaning supplies
  - Food and water bowls
  - Toys
  - Bedding
  - Trash
  - Medical supplies









### **Good Housekeeping**

- Schedule for daily cleaning
  - High contact surfaces (horizontal, doorknobs, etc)
  - Visibly soiled objects/surfaces
  - Litterboxes, bowls
- · Schedule for regular disinfecting
  - All surfaces weekly (walls, blinds, floors, toys)
  - Between new animals
  - Daily or more often when infectious disease occurs