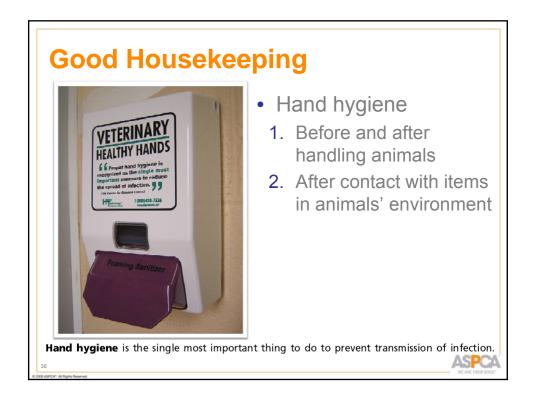

### **Good Housekeeping**

- Schedule for daily cleaning
  - High contact surfaces (horizontal, doorknobs, etc)
  - Visibly soiled objects/surfaces
  - Litterboxes, bowls
- · Schedule for regular disinfecting
  - All surfaces weekly (walls, blinds, floors, toys)
  - Between new animals
  - Daily or more often when infectious disease occurs