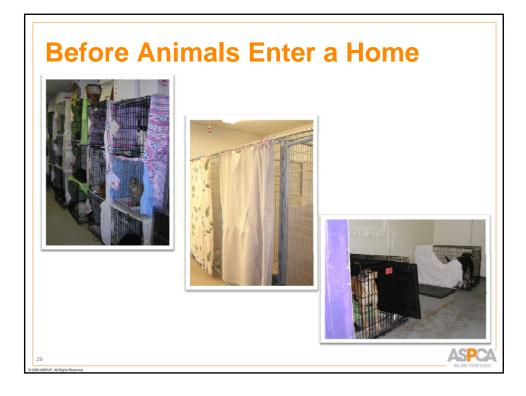

# Environment

- Overcrowding is common
- Isolation/quarantine can be difficult
- Older buildings not designed for wellness
- Poor ventilation
- Temperature extremes
- Difficult to clean efficiently

ASPO