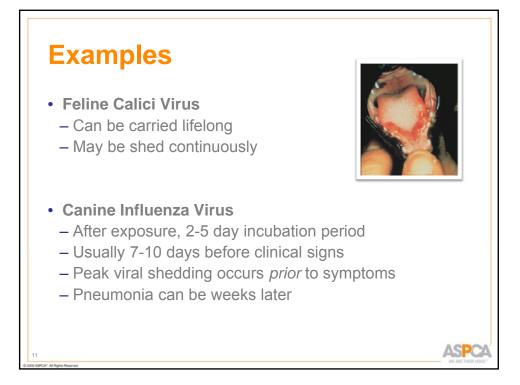

### **Detecting Disease Isn't Easy**

- Infectious animals are not always obvious.
- Physical exams and lab tests may not detect or confirm disease.
- Animals can be adopted, transferred or placed into the population and later show illness