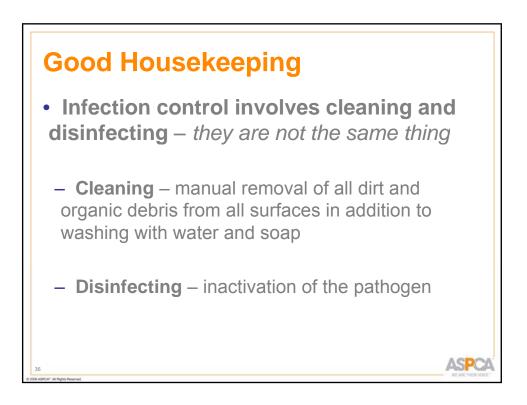

### **Good Housekeeping**

- Schedule for daily cleaning
  - High contact surfaces (horizontal, doorknobs, etc)
  - Visibly soiled objects/surfaces
  - Litterboxes, bowls
- · Schedule for regular disinfecting
  - All surfaces weekly (walls, blinds, floors, toys)
  - Between new animals
  - Daily or more often when infectious disease occurs